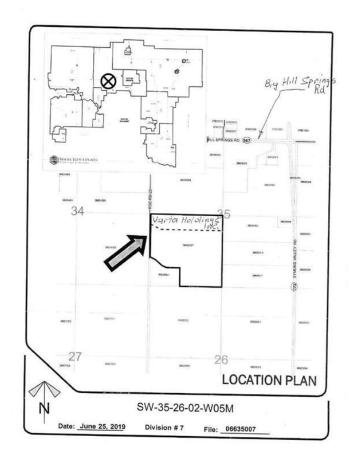

# **Community Information**

Address Rr292 Symon's Valley Road

Subdivision NONE

City Rural Rocky View County

County Rocky View County

Province Alberta
Postal Code T0M 0S0

#### **Additional Information**

Date Listed May 23rd, 2025

Days on Market 42

Zoning R-Rur/A-SmL

**Listing Details** 

Listing Office Real Broker

Data is supplied by Pillar 9â,¢ MLS® System. Pillar 9â,¢ is the owner of the copyright in its MLS® System. Data is deemed reliable but is not guaranteed accurate by Pillar 9â,¢. The trademarks MLS®, Multiple Listing Service® and the associated logos are owned by The Canadian Real Estate Association (CREA) and identify the quality of services provided by real estate professionals who are members of CREA. Used under license.