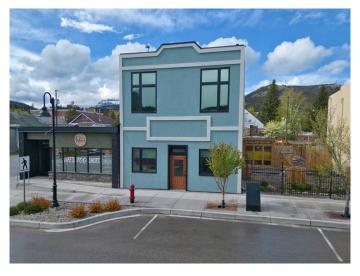

# \$629,000 - 7808 17, Coleman

MLS® #A2224330

## \$629,000

0 Bedroom, 0.00 Bathroom, Commercial on 0.06 Acres

NONE, Coleman, Alberta

With a fresh breath of life and activity in downtown Coleman, including street-scaping and revitalization of this area in the last few years, along with some very well established businesses combining with some new ones that have set up shop, this is a great place to live and run your commercial business, or hold an investment property in the beautiful Crowsnest Pass. With a dedicated commercial space on the main level, and apartment on the top level, there are a ton of features that come along with this property including modern construction with legal fire separation between the residential and commercial space (with separate furnaces and electrical panels, and fire separation for each space), and the commercial space meets ADA requirements. Triple pane, Low E, Argon Windows with black exteriors throughout, custom solid wood entry doors on commercial space, custom cabinets and quartz throughout both commercial and residential space, stainless steel commercial grade appliances with 36― gas range and oven, farm sink in island with additional prep sink, full walk in custom pantry, custom cabinetry in mudroom/laundry, residential hot water on demand and water softener, and a high efficiency wood burning stove in residential space. The entire building is spray foam insulated, has a standing seam full metal roof with low maintenance stucco exterior, and comes with a 2 piece bathroom in the commercial space, 2 full baths in residential

space, master closet with full custom cabinetry, central vacuum (in residential space), and an exterior deck with custom metal railings and ample parking for 3 vehicles and/or trailer in back. Coffee equipment/business as shown in photos is not included in sale.