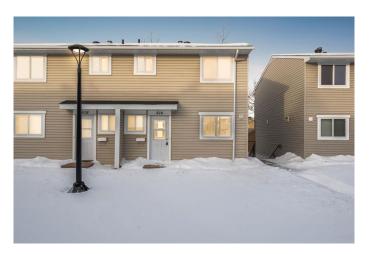

# \$102,100 - 816, 600 Signal Road, Fort McMurray

MLS® #A2225333

### \$102,100

3 Bedroom, 2.00 Bathroom, 1,055 sqft Residential on 0.00 Acres

Thickwood, Fort McMurray, Alberta

Welcome to 816-600 Signal Road: The hottest complex in Thickwood, these units have been selling and for good reason! Underground parking, fully fenced yards, plenty of lower level storage and three bedrooms plus a large living room overlooking the backyard. Enjoy the close proximity to bus stops and shopping as well as many parks trails and schools. This unit offers a lot of value for first time home buyers and investors alike - schedule a tour today.