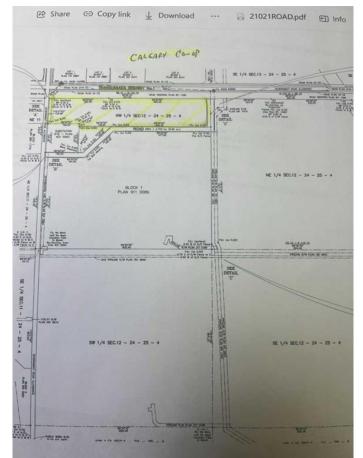

#### \$2,200,000

0 Bedroom, 0.00 Bathroom, Commercial on 0.00 Acres

NONE, Strathmore, Alberta

LOCATION....LOCATION.....this property borders Highway #1 on east side of Strathmore......28 acres m/I..... zoned Highway Commercial

## **Community Information**

| Address     | 1 Highway 1      |
|-------------|------------------|
| Subdivision | NONE             |
| City        | Strathmore       |
| County      | Wheatland County |
| Province    | Alberta          |
| Postal Code | T1P 1K1          |