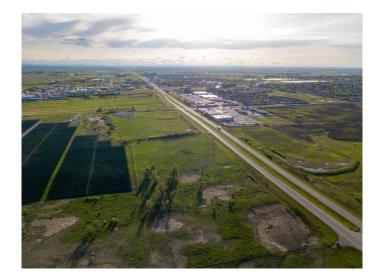

#### \$2,200,000

0 Bedroom, 0.00 Bathroom, Commercial on 0.00 Acres

NONE, Strathmore, Alberta

LOCATION....LOCATION.....this property borders Highway #1 on east side of Strathmore......28 acres m/I..... zoned Highway Commercial