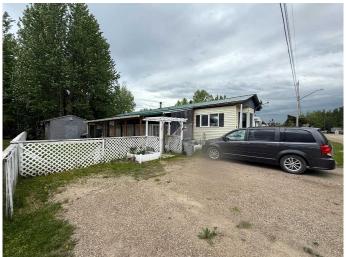

## \$65,000

2 Bedroom, 2.00 Bathroom, 1,152 sqft Mobile on 0.00 Acres

N/A, Rural Yellowhead County, Alberta

Great Starter Home! Experience acreage living in this well maintained 2 bedroom mobile home located in the Branch Corner Mobile Home Park. Mobile features a unique design with a sunken living room, a step up dining area, pantry storage, and a huge master bedroom with an impressive ensuite. Upgrades include newer kitchen countertop, flooring and paint, windows, and metal roof. Large covered deck for entertaining, small deck for enjoying a morning coffee. Storage shed and fenced yard. You won't want to miss this one! Directions: West of Edson at the Branch Corner Mobile Home Park

### **Amenities**

Parking Spaces 2

Parking Parking Pad