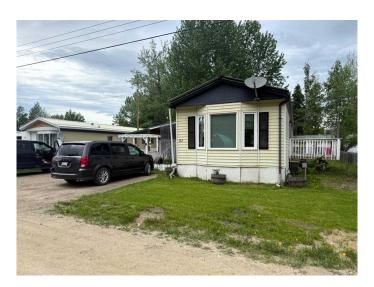

## \$65,000

2 Bedroom, 2.00 Bathroom, 1,152 sqft Mobile on 0.00 Acres

N/A, Rural Yellowhead County, Alberta

Great Starter Home! Experience acreage living in this well maintained 2 bedroom mobile home located in the Branch Corner Mobile Home Park. Mobile features a unique design with a sunken living room, a step up dining area, pantry storage, and a huge master bedroom with an impressive ensuite. Upgrades include newer kitchen countertop, flooring and paint, windows, and metal roof. Large covered deck for entertaining, small deck for enjoying a morning coffee. Storage shed and fenced yard. You won't want to miss this one! Directions: West of Edson at the Branch Corner Mobile Home Park

Built in 1987

Type Mobile

Sub-Type Mobile

Style Single Wide Mobile Home

Status Active