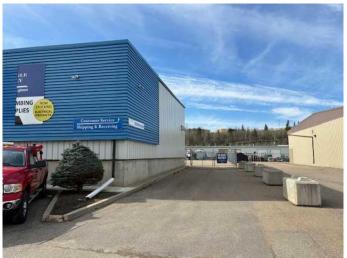

#### \$2,250,000

0 Bedroom, 0.00 Bathroom, Commercial on 0.00 Acres

Riverside Light Industrial Park, Red Deer, Alberta

Centrally Located Warehouse with Office Space

Discover this exceptional warehouse ideally suited for a distribution center in the heart of Red Deer. Boasting dock-level access and expansive shelving, this facility is tailored for seamless operations. The front area features a customer reception service counter, complemented by a mezzanine offering three offices, a file room, and a staff room. With 20-foot ceilings, the warehouse provides ample vertical space for storage and maneuverability. Outside, a spacious fenced yard accommodates semi trailers, ensuring efficient loading and unloading. Centrally located in Red Deer, this warehouse enjoys convenient access to major transportation routes, enhancing logistical efficiency. Explore the potential of this well-appointed warehouse, perfectly poised to support your distribution needs.