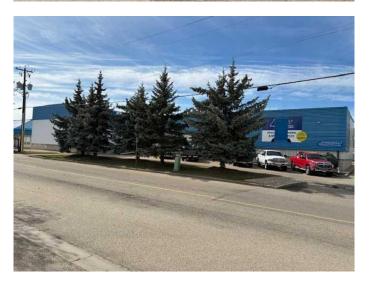

#### \$2,250,000

0 Bedroom, 0.00 Bathroom, Commercial on 0.00 Acres

Riverside Light Industrial Park, Red Deer, Alberta

Centrally Located Warehouse with Office Space

Discover this exceptional warehouse ideally suited for a distribution center in the heart of Red Deer. Boasting dock-level access and expansive shelving, this facility is tailored for seamless operations. The front area features a customer reception service counter, complemented by a mezzanine offering three offices, a file room, and a staff room. With 20-foot ceilings, the warehouse provides ample vertical space for storage and maneuverability. Outside, a spacious fenced yard accommodates semi trailers, ensuring efficient loading and unloading. Centrally located in Red Deer, this warehouse enjoys convenient access to major transportation routes, enhancing logistical efficiency. Explore the potential of this well-appointed warehouse, perfectly poised to support your distribution needs.