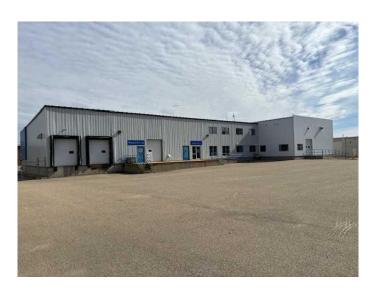

# \$2,250,000 - 4620 62 Street, Red Deer

MLS® #A2225576

#### \$2,250,000

0 Bedroom, 0.00 Bathroom, Commercial on 0.00 Acres

Riverside Light Industrial Park, Red Deer, Alberta

Centrally Located Warehouse with Office Space

Discover this exceptional warehouse ideally suited for a distribution center in the heart of Red Deer. Boasting dock-level access and expansive shelving, this facility is tailored for seamless operations. The front area features a customer reception service counter, complemented by a mezzanine offering three offices, a file room, and a staff room. With 20-foot ceilings, the warehouse provides ample vertical space for storage and maneuverability. Outside, a spacious fenced yard accommodates semi trailers, ensuring efficient loading and unloading. Centrally located in Red Deer, this warehouse enjoys convenient access to major transportation routes, enhancing logistical efficiency. Explore the potential of this well-appointed warehouse, perfectly poised to support your distribution needs.

### **Essential Information**

MLS® # A2225576 Price \$2,250,000

Bathrooms 0.00 Acres 0.00 Year Built 1997

Type Commercial Sub-Type Warehouse

Status Active

## **Community Information**

Address 4620 62 Street

Subdivision Riverside Light Industrial Park

City Red Deer County Red Deer

Province Alberta

Postal Code T4N 6T3