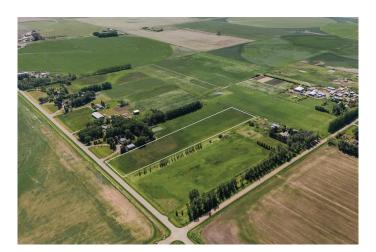

# \$799,900 - 7.76 Acres Township Road 84, Rural Lethbridge County

MLS® #A2225923

### \$799,900

0 Bedroom, 0.00 Bathroom, Land on 7.76 Acres

NONE, Rural Lethbridge County, Alberta

Here's your chance to own 7.76 acres of land near Lethbridge! This is the ideal spot to build your dream home nice and close to both Lethbridge and Coaldale. The property has natural gas and electrical service along with a community co-op for water. Contact your favourite REALTOR® today!