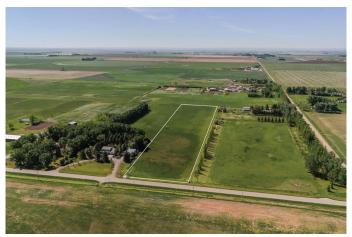

# \$799,900 - 7.76 Acres Township Road 84, Rural Lethbridge County

MLS® #A2225923

### \$799,900

0 Bedroom, 0.00 Bathroom, Land on 7.76 Acres

NONE, Rural Lethbridge County, Alberta

Here's your chance to own 7.76 acres of land near Lethbridge! This is the ideal spot to build your dream home nice and close to both Lethbridge and Coaldale. The property has natural gas and electrical service along with a community co-op for water. Contact your favourite REALTOR® today!