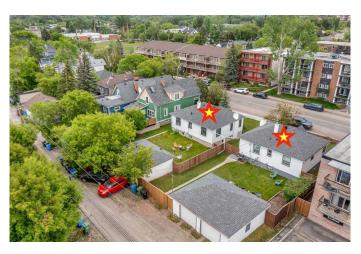

## \$1,750,000

4 Bedroom, 2.00 Bathroom, 988 sqft Residential on 0.14 Acres

Sunnyside, Calgary, Alberta

Here is an excellent opportunity for **DEVELOPERS, BUILDERS and INVESTORS** - 50' x 120' lot zoned DC, located on 2 AVENUE NW, one block away from Sunnyside LRT Station, kitty corner from Sunnyside School, steps away from the Peace Bridge and all the action of Kensington. This property is to be purchased with 926 2 Ave NW(the property next door on a 50' x 120' lot) which makes is a 100' x 120' future building lot. The existing house is a solid mid century raised bungalow with two units and great tenants in place. \*\*\*Future potential is endless - a set of townhomes or a building up to 6 storeys(please refer to Riley Communities Local Area Plan for more information)\*\*\*