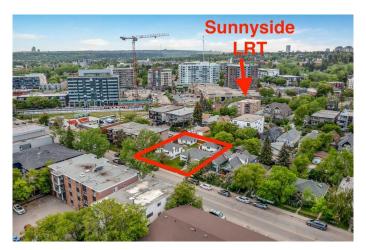

## \$1,750,000

4 Bedroom, 2.00 Bathroom, 988 sqft Residential on 0.14 Acres

Sunnyside, Calgary, Alberta

Here is an excellent opportunity for **DEVELOPERS, BUILDERS and INVESTORS** - 50' x 120' lot zoned DC, located on 2 AVENUE NW, one block away from Sunnyside LRT Station, kitty corner from Sunnyside School, steps away from the Peace Bridge and all the action of Kensington. This property is to be purchased with 926 2 Ave NW(the property next door on a 50' x 120' lot) which makes is a 100' x 120' future building lot. The existing house is a solid mid century raised bungalow with two units and great tenants in place. \*\*\*Future potential is endless - a set of townhomes or a building up to 6 storeys(please refer to Riley Communities Local Area Plan for more information)\*\*\*