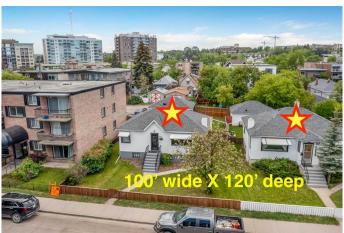

## \$1,750,000

4 Bedroom, 2.00 Bathroom, 988 sqft Residential on 0.14 Acres

Sunnyside, Calgary, Alberta

Here is an excellent opportunity for **DEVELOPERS, BUILDERS and INVESTORS** - 50' x 120' lot zoned DC, located on 2 AVENUE NW, one block away from Sunnyside LRT Station, kitty corner from Sunnyside School, steps away from the Peace Bridge and all the action of Kensington. This property is to be purchased with 926 2 Ave NW(the property next door on a 50' x 120' lot) which makes is a 100' x 120' future building lot. The existing house is a solid mid century raised bungalow with two units and great tenants in place. \*\*\*Future potential is endless - a set of townhomes or a building up to 6 storeys(please refer to Riley Communities Local Area Plan for more information)\*\*\*