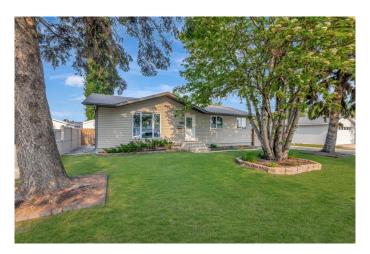

## \$329,900

4 Bedroom, 3.00 Bathroom, 1,169 sqft Residential on 0.15 Acres

Larsen Grove, Lloydminster, Saskatchewan

Located in the Larsen Grove neighbourhood on the Sask side of Lloydminster, this absolutely immaculate home is packed with features. The main floor features beautiful vaulted ceilings and hardwood floors, creating an open and upscale ambiance. You'll find updated windows, kitchen cabinets, countertops, and more. The primary bedroom includes a 2-piece ensuite for added comfort. Step outside to a manicured yard with a deck off the dining roomâ€"great for hosting or relaxing. There's a double detached garage with alley access, and the basement has the potential to easily become a summer kitchen or in-law suite. The furnace has been updated, tooâ€"move in and enjoy. 3D Virtual Tour Available!