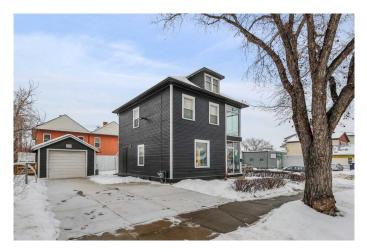

# \$35 - 620 Marsh Road Ne, Calgary

MLS® #A2226322

#### \$35

0 Bedroom, 0.00 Bathroom, Commercial on 0.00 Acres

Bridgeland/Riverside, Calgary, Alberta

Prime Leasing Opportunity on Edmonton Trail – Bridgeland

Discover a premium commercial space now available for lease on bustling Edmonton Trail, nestled in the heart of Bridgeland â€" one of Calgary's most vibrant inner-city communities. This location offers unmatched exposure with high pedestrian and vehicle traffic, making it ideal for businesses looking to thrive in a dynamic urban setting. Highlights:

Prime Location: Situated within a dense multi-family residential area, surrounded by essential amenities including retail shops, medical services, and dining establishments. Exceptional Visibility: Benefit from consistent exposure to foot traffic and commuters along Edmonton Trail, a major thoroughfare. Thriving Community: Bridgeland is a hub of activity, offering a perfect blend of urban convenience and neighborhood charm. Versatile Use: Ideal for retail, professional services, or boutique businesses seeking a highly visible and accessible space. Don't miss this rare opportunity to position your business in a sought-after area with the infrastructure and vibrancy to support growth.

Built in 1912