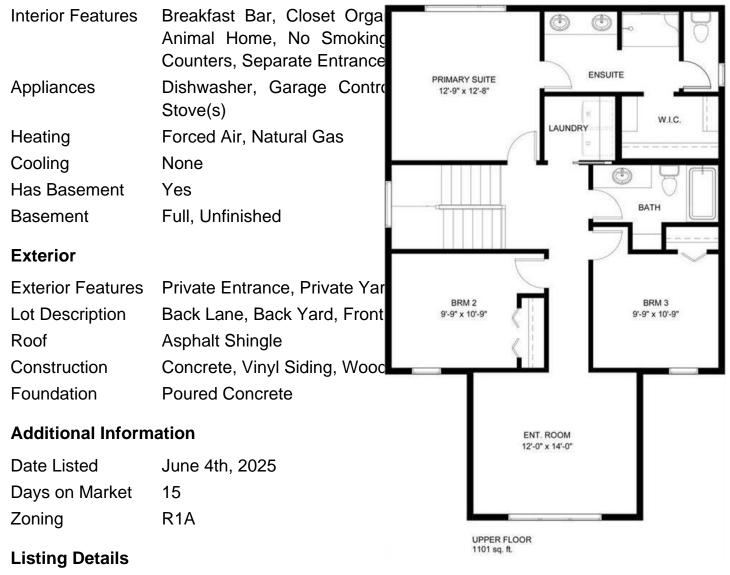

### \$569,900

3 Bedroom, 3.00 Bathroom, 1,928 sqft Residential on 0.12 Acres

Beacon Hill, Sylvan Lake, Alberta

**BRAND NEW CONSTRUCTION | AUGUST** POSSESSION - Situated in sought after Beacon Hill and only steps away from parks, playgrounds and schools, this modern 2 storey could be your family's next home! Built by Laebon Homes, this 2 storey Riley floorplan offers 1928 square feet above grade, a wide open floor plan filled with natural light, and modern finishes throughout. The kitchen is well appointed with two tone cabinetry, quartz counter tops, a large island with eating bar, stainless steel appliances, and a large walk-in pantry. The living area is spacious and bright with a large picture window overlooking the backyard, and the adjacent dining area offers access to the back deck through large sliding patio doors. Upstairs you'll find the spacious master bedroom suite with your own private 4 pce ensuite with his and hers sinks, shower, and a spacious walk-in closet. Two more bedrooms share a 4 pce bathroom, and you'll appreciate the convenience of upper floor laundry close to all the bedrooms. You'll love ending your day in the large bonus room, which makes the perfect space for family movie nights or a relaxing space to wind down. The attached garage is insulated, drywalled, and taped. If you need more space, the builder can complete the basement development for you, and allowances can also be provided for blinds, and a washer and dryer to make this a completely move in ready package. Poured concrete front driveway, front sod, and rear topsoil are included in the price and will be

## **Essential Information**

| MLS® #         | A2226367    |
|----------------|-------------|
| Price          | \$569,900   |
| Bedrooms       | 3           |
| Bathrooms      | 3.00        |
| Full Baths     | 2           |
| Half Baths     | 1           |
| Square Footage | 1,928       |
| Acres          | 0.12        |
| Year Built     | 2025        |
| Туре           | Residential |
| Sub-Type       | Detached    |
| Style          | 2 Storey    |
| Status         | Active      |