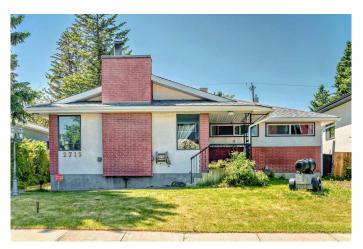

# \$800,000 - 2715 40 Street Sw, Calgary

MLS® #A2226409

## \$800,000

4 Bedroom, 2.00 Bathroom, 1,231 sqft Residential on 0.15 Acres

Glendale., Calgary, Alberta

Pride of Ownership. Inner City. Large lot is zoned R-CG, offering strong potential for redevelopment. Future development. Brick Exterior, 4 Bedroom Bungalow, Hardwood Floors. Bright and Spacious. Will accommodate 2 Families. 2 Laundry hookups up/Down. Large Yard. Rear Alley Access. Double Detached Garage, +Carport with Garage Door, RV Parking. Heated Workshop 13.2' x 38.21'. Immediate Possession. Private Treed Yard. West Exposure.

# **Community Information**

Address 2715 40 Street Sw

Subdivision Glendale.

City Calgary
County Calgary
Province Alberta
Postal Code T3E 3J6