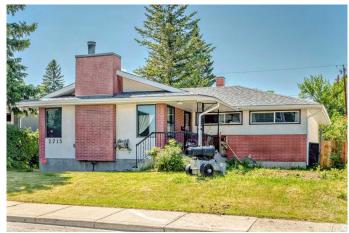

# \$800,000 - 2715 40 Street Sw, Calgary

MLS® #A2226409

## \$800,000

4 Bedroom, 2.00 Bathroom, 1,231 sqft Residential on 0.15 Acres

Glendale., Calgary, Alberta

Pride of Ownership. Inner City. Large lot is zoned R-CG, offering strong potential for redevelopment. Future development. Brick Exterior, 4 Bedroom Bungalow, Hardwood Floors. Bright and Spacious. Will accommodate 2 Families. 2 Laundry hookups up/Down. Large Yard. Rear Alley Access. Double Detached Garage, +Carport with Garage Door, RV Parking. Heated Workshop 13.2' x 38.21'. Immediate Possession. Private Treed Yard. West Exposure.

# **Community Information**

Address 2715 40 Street Sw

Subdivision Glendale.

City Calgary
County Calgary
Province Alberta
Postal Code T3E 3J6