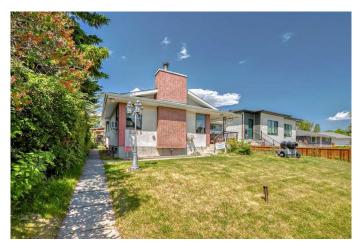

# \$800,000 - 2715 40 Street Sw, Calgary

MLS® #A2226409

## \$800,000

4 Bedroom, 2.00 Bathroom, 1,231 sqft Residential on 0.15 Acres

Glendale., Calgary, Alberta

Pride of Ownership. Inner City. Large lot is zoned R-CG, offering strong potential for redevelopment. Future development. Brick Exterior, 4 Bedroom Bungalow, Hardwood Floors. Bright and Spacious. Will accommodate 2 Families. 2 Laundry hookups up/Down. Large Yard. Rear Alley Access. Double Detached Garage, +Carport with Garage Door, RV Parking. Heated Workshop 13.2' x 38.21'. Immediate Possession. Private Treed Yard. West Exposure.

# **Community Information**

Address 2715 40 Street Sw

Subdivision Glendale.

City Calgary
County Calgary
Province Alberta
Postal Code T3E 3J6