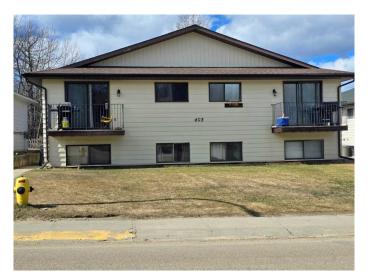

# \$399,000 - 403 Hammond Drive, Fox Creek

MLS® #A2226600

# \$399,000

0 Bedroom, 0.00 Bathroom, 2,610 sqft Multi-Family on 0.00 Acres

NONE, Fox Creek, Alberta

This well-maintained four-plex in the town of Fox Creek, is within walking distance of recreational amenities. The property is actively managed and cared for. All units include 3 bedrooms. Two suites are fully furnished.

# **Community Information**

| Address     | 403 Hammond Drive         |
|-------------|---------------------------|
| Subdivision | NONE                      |
| City        | Fox Creek                 |
| County      | Greenview No. 16, M.D. of |
| Province    | Alberta                   |
| Postal Code | T0K 1W0                   |
|             |                           |