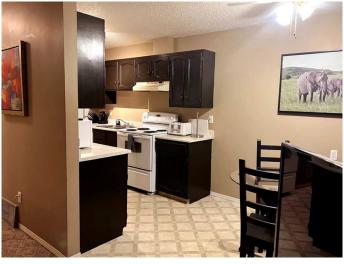

# \$399,000

0 Bedroom, 0.00 Bathroom, 2,610 sqft Multi-Family on 0.00 Acres

NONE, Fox Creek, Alberta

This well-maintained four-plex in the town of Fox Creek, is within walking distance of recreational amenities. The property is actively managed and cared for. All units include 3 bedrooms. Two suites are fully furnished.

## Interior

| Appliances             | Dishwasher, Electric Range, Refrigerator, Washer |  |
|------------------------|--------------------------------------------------|--|
| Heating                | Forced Air, Natural Gas                          |  |
| Cooling                | None                                             |  |
| Exterior               |                                                  |  |
| Roof                   | Asphalt                                          |  |
| Foundation             | Wood                                             |  |
| Additional Information |                                                  |  |
| Date Listed            | May 31st, 2025                                   |  |
| Days on Market         | 68                                               |  |
| Zoning                 | R3                                               |  |