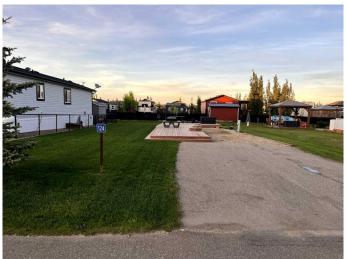

# \$119,900

0 Bedroom, 0.00 Bathroom, Land on 0.10 Acres

Sandy Point, Rural Lacombe County, Alberta

Welcome to Sandy Pointâ€"a fantastic destination to claim your very own lake lot this summer! This spacious lot boasts a large wrap-around deck, perfect for parking your RV and enjoying the outdoors. The neighborhood is warm and welcoming, creating a strong sense of community.

#### **Exterior**

Exterior Features Fire Pit

Lot Description Rectangular Lot