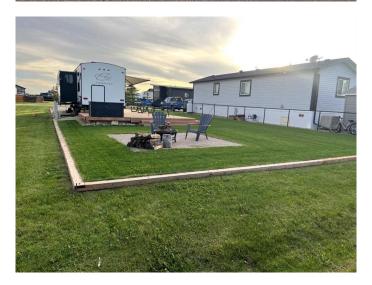

# \$119,900

0 Bedroom, 0.00 Bathroom, Land on 0.10 Acres

Sandy Point, Rural Lacombe County, Alberta

Welcome to Sandy Pointâ€"a fantastic destination to claim your very own lake lot this summer! This spacious lot boasts a large wrap-around deck, perfect for parking your RV and enjoying the outdoors. The neighborhood is warm and welcoming, creating a strong sense of community.

#### **Exterior**

Exterior Features Fire Pit

Lot Description Rectangular Lot