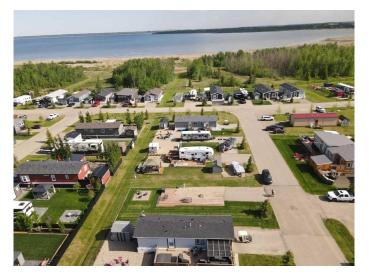

# \$119,900

0 Bedroom, 0.00 Bathroom, Land on 0.10 Acres

Sandy Point, Rural Lacombe County, Alberta

Welcome to Sandy Pointâ€"a fantastic destination to claim your very own lake lot this summer! This spacious lot boasts a large wrap-around deck, perfect for parking your RV and enjoying the outdoors. The neighborhood is warm and welcoming, creating a strong sense of community.

Sandy Point Resort is conveniently located near Bentley, Lacombe, and Sylvan Lake, offering easy access to local amenities, fresh produce from nearby greenhouses, and U-Pick berry farms. This stunning gated community features a variety of perks, including a community gazebo with a fire pit, showers, bathrooms, laundry facilities, playgrounds, and a short walk or golf cart ride to the picturesque Sandy Point Beach.

Beyond the resort, you'II find fantastic off-site amenities, such as a driving range, gated storage compound, community garden, convenience store, marina with gas and propane services, a seasonal restaurant with a rooftop patio, and an exciting new 12-hole golf course set to open soon. Don't miss this incredible opportunity to own a lake lot in one of Alberta's most sought-after resort destinations!