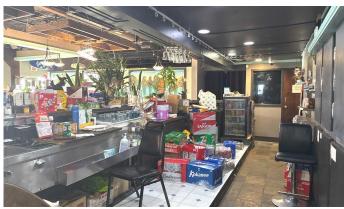

#### \$169,900

0 Bedroom, 0.00 Bathroom, Commercial on 0.00 Acres

Westmount\_Strathmore, Strathmore, Alberta

Long-established restaurant business with high exposure on Highway #1 and plenty of parking. The kitchen serves the restaurant (104 seating plus Patio area seasonal allows up to 150 people) and the hotel lounge (very busy with 30 slot machines & pool tables tournament lounge). The restaurant's condition is very well-maintained, and the landlord is easy to work with, offering cheap rent for the restaurant's size. Only 25 minutes from Calgary. This is a perfect opportunity for a family to operate as it has great potential to grow the business to the next level.