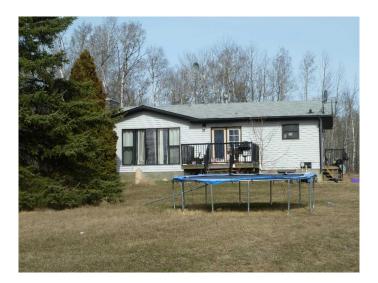

## \$350,000

4 Bedroom, 3.00 Bathroom, 1,040 sqft Residential on 11.10 Acres

Lac La Biche, Lac La Biche, Alberta

Ideally situated in a gorgeous private mature treed setting on a dead end road only minutes from Lac La Biche. This 11.1 acre parcel with a 2 + 2 bedroom, 1,040 sq. ft. fully finished bungalow and oversized double detached heated garage is a very practical home and has had over \$60,000 spent in renovations over very recent years. Beautiful new kitchen, new flooring, updated bathrooms, stainless steel appliances, french doors off dining area to front deck, large rear deck, 4 spacious bedrooms, 2 full bathrooms and one half bath. Enjoy the country life while being close to the conveniences of town.

#### **Essential Information**

MLS® # A2227308 Price \$350,000

Bedrooms 4

Bathrooms 3.00

Full Baths 2

Half Baths 1

Square Footage 1,040

Acres 11.10

#### **Exterior**

Exterior Features None

Lot Description Many Trees, See Remarks

Roof Asphalt Shingle

Construction Vinyl Siding

Foundation Poured Concrete