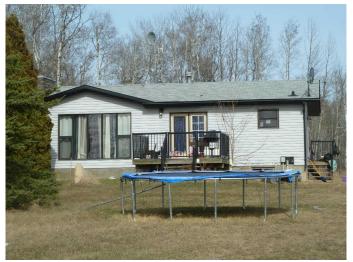

## \$350,000

4 Bedroom, 3.00 Bathroom, 1,040 sqft Residential on 11.10 Acres

Lac La Biche, Lac La Biche, Alberta

Ideally situated in a gorgeous private mature treed setting on a dead end road only minutes from Lac La Biche. This 11.1 acre parcel with a 2 + 2 bedroom, 1,040 sq. ft. fully finished bungalow and oversized double detached heated garage is a very practical home and has had over \$60,000 spent in renovations over very recent years. Beautiful new kitchen, new flooring, updated bathrooms, stainless steel appliances, french doors off dining area to front deck, large rear deck, 4 spacious bedrooms, 2 full bathrooms and one half bath. Enjoy the country life while being close to the conveniences of town.

#### **Essential Information**

MLS® # A2227308 Price \$350,000

Bedrooms 4

Bathrooms 3.00

Full Baths 2

Half Baths 1

Square Footage 1,040

Acres 11.10

#### **Exterior**

Exterior Features None

Lot Description Many Trees, See Remarks

Roof Asphalt Shingle

Construction Vinyl Siding

Foundation Poured Concrete