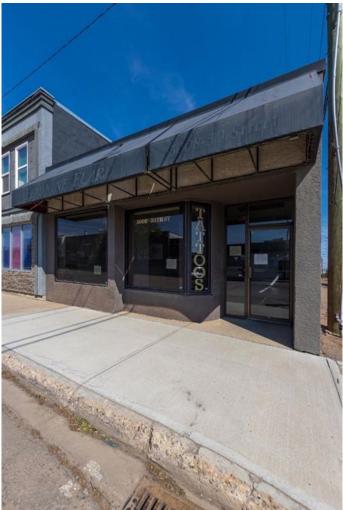

#### \$259,000

0 Bedroom, 0.00 Bathroom, Commercial on 0.00 Acres

Central Business District, Lloydminster, Alberta

Located in the heart of Lloydminster's downtown core on the Alberta side, this mixed-use commercial property offers a fantastic opportunity to own a versatile and income-generating space in a high-traffic area. With 2,300 square feet of main floor storefront space and an additional 700 square foot second-floor apartment, this property is ideal for business owners looking to live where they work or investors seeking steady returns. The building features a concrete structure, large display windows, great curb appeal, and three convenient onsite parking stalls. Inside, you'II find 10-foot ceilings, central air conditioning, and a layout suitable for retail, office, or service-based businesses. The upstairs suite is currently tenant-occupied, providing immediate rental income, while the main level offers excellent visibility and walkability in one of the city's most established commercial districts. Built in 1961 and zoned C1, this property combines charm, functionality, and potential in a location that supports long-term business growth.