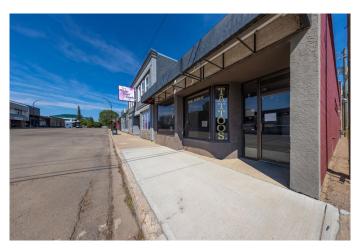

#### \$259,000

0 Bedroom, 0.00 Bathroom, Commercial on 0.00 Acres

Central Business District, Lloydminster, Alberta

Located in the heart of Lloydminster's downtown core on the Alberta side, this mixed-use commercial property offers a fantastic opportunity to own a versatile and income-generating space in a high-traffic area. With 2,300 square feet of main floor storefront space and an additional 700 square foot second-floor apartment, this property is ideal for business owners looking to live where they work or investors seeking steady returns. The building features a concrete structure, large display windows, great curb appeal, and three convenient onsite parking stalls. Inside, you'II find 10-foot ceilings, central air conditioning, and a layout suitable for retail, office, or service-based businesses. The upstairs suite is currently tenant-occupied, providing immediate rental income, while the main level offers excellent visibility and walkability in one of the city's most established commercial districts. Built in 1961 and zoned C1, this property combines charm, functionality, and potential in a location that supports long-term business growth.