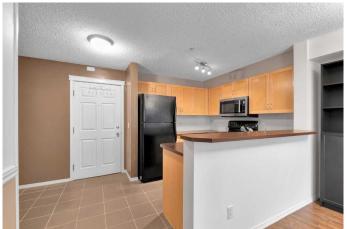

# \$227,400

1 Bedroom, 1.00 Bathroom, 581 sqft Residential on 0.00 Acres

Panorama Hills, Calgary, Alberta

The beautiful condo comes with 1 Bedrooms, 1 Living, in unit laundry, and including Underground Parking spot !!and storage!! Condo fee Including all Heating!!Water!!Electricity!!!The apartment unit is located at quiet main floor with the nice Balcony. The condo is built on 2006!! In the unit, you can enjoy the big living room and great kitchen area. Balcony is next the living room. From the balcony, you can have your own private and peaceful time. You will be easy to access Stoney Trail and Deerfoot trail. There are school, bus stops and business retail located near by the community. It's nice opportunity to have this as investment property, or enjoy it as your new home. You must see this!!

### Interior

Interior Features See Remarks

Appliances Dishwasher, Dryer, Electric Stove, Refrigerator, Washer, Microwave

Hood Fan

Heating Baseboard

Cooling None