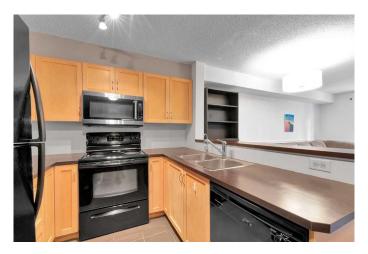

# \$227,400

1 Bedroom, 1.00 Bathroom, 581 sqft Residential on 0.00 Acres

Panorama Hills, Calgary, Alberta

The beautiful condo comes with 1 Bedrooms, 1 Living, in unit laundry, and including Underground Parking spot !!and storage!! Condo fee Including all Heating!!Water!!Electricity!!!The apartment unit is located at quiet main floor with the nice Balcony. The condo is built on 2006!! In the unit, you can enjoy the big living room and great kitchen area. Balcony is next the living room. From the balcony, you can have your own private and peaceful time. You will be easy to access Stoney Trail and Deerfoot trail. There are school, bus stops and business retail located near by the community. It's nice opportunity to have this as investment property, or enjoy it as your new home. You must see this!!

### Interior

Interior Features See Remarks

Appliances Dishwasher, Dryer, Electric Stove, Refrigerator, Washer, Microwave

Hood Fan

Heating Baseboard

Cooling None