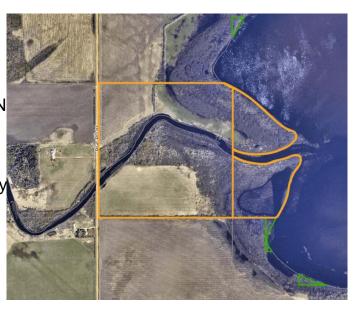

#### \$569,000

0 Bedroom, 0.00 Bathroom, Agri-Business on 229.80 Acres

NONE, La Glace, Alberta

229.8+/- Acres on 2 titles selling together as 1 parcel, 100 acres more or less being farmed. 2024 crop was canola and hay. The balance of acres are pasture, bush, creek and La Glace Lake shoreline. Excellent land for farming, pasture and recreation. Call your Realtor today for more information.