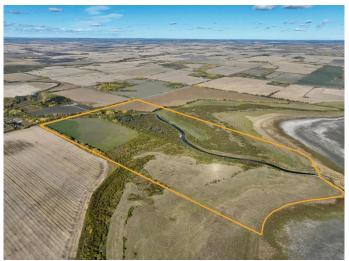

#### \$569,000

0 Bedroom, 0.00 Bathroom, Agri-Business on 229.80 Acres

NONE, La Glace, Alberta

229.8+/- Acres on 2 titles selling together as 1 parcel, 100 acres more or less being farmed. 2024 crop was canola and hay. The balance of acres are pasture, bush, creek and La Glace Lake shoreline. Excellent land for farming, pasture and recreation. Call your Realtor today for more information.