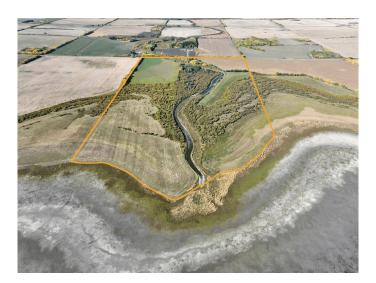

#### \$569,000

0 Bedroom, 0.00 Bathroom, Agri-Business on 229.80 Acres

NONE, La Glace, Alberta

229.8+/- Acres on 2 titles selling together as 1 parcel, 100 acres more or less being farmed. 2024 crop was canola and hay. The balance of acres are pasture, bush, creek and La Glace Lake shoreline. Excellent land for farming, pasture and recreation. Call your Realtor today for more information.