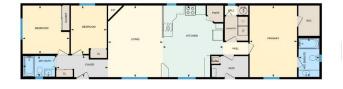

The primary bedroom is tucked away for privacy and has a walk-in closet and its own full ensuite. The two other bedrooms are on the opposite side of the home with their own full bath. Ceiling fans are already installed. The laundry room is spacious and separate, and there's a proper back entry so the mud stays out of your living room.

This is not for the faint of heart. But if you're tired of overpaying for perfectly staged homes and want something you can actually afford, this one's worth a look.

Check out the 360 tour and detailed floor plans in the photos so you can see every sink, shower and counter in the home. Are you ready to say yes to this address?