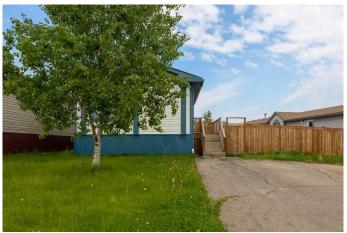

The outdoor space has real potential.

Two-tiered decks, space for your BBQ, and enough grassy room for the kids or dog to let loose. There's also a storage shed, because your tools and toys need their own space too.