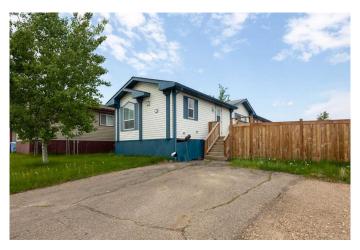

# \$175,000 - 213 Mitchell Drive, Fort McMurray

MLS® #A2227832

## \$175,000

3 Bedroom, 2.00 Bathroom, 1,311 sqft Residential on 0.12 Acres

Timberlea, Fort McMurray, Alberta

Some homes whisper potential. This one yells it from the driveway.

Welcome to 213 Mitchell Drive. A 3-bedroom, 2-bathroom mobile in Timberlea with a fully fenced yard, solid layout, and zero interest in pretending to be something it's not. This isn't lipstick-on-a-pig reno fluff. It's got good bones, room to breathe, and a price that leaves space for you to make it your own.

The outdoor space has real potential.

Two-tiered decks, space for your BBQ, and enough grassy room for the kids or dog to let loose. There's also a storage shed, because your tools and toys need their own space too.