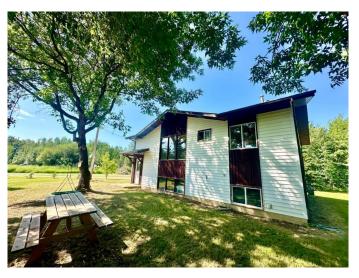

#### NONE, Atmore, Alberta

Welcome to the Atmore/Plamondon area! Are you looking for a homesteading adventure? The 5.3 acre parcel is a recent subdivsion off of a bigger piece, and possession can take place around mid July. The driveway is bordered with beautiful mature spruce trees The yard has plenty of room for a garage. garden, and space people to enjoy playing and relaxing outdoors. This 3 bedroom home would make a great place for a family in the country, and there are room in started in the basement for 2 more bedrooms! The interior of the home has recently been painted. Improvements include an new half bath and laundry machines, and some new light fixtures. It's a 3 minute drive to highway 63. There are schools in Grassland, Plamondon, and Wandering River. On the main floor there are 3 bedrooms, kitchen, dining room, living room, and 4 piece bathroom. The spacious basement offers the potential for additional living space such as bedrooms, recreation room, and storage.. The home is attached to a well, gas, power, a land line, and has a septic tank with a surface discharge system. Call today to book a showing.

#### **Essential Information**

| MLS® # | A2227903  |
|--------|-----------|
| Price  | \$379,000 |

| Bedrooms       | 5                                |
|----------------|----------------------------------|
| Bathrooms      | 2.00                             |
| Full Baths     | 1                                |
| Half Baths     | 1                                |
| Square Footage | 1,988                            |
| Acres          | 5.30                             |
| Year Built     | 1987                             |
| Туре           | Residential                      |
| Sub-Type       | Detached                         |
| Style          | Acreage with Residence, Bungalow |
| Status         | Active                           |
|                |                                  |

### Exterior

| Exterior Features | Fire Pit, Private Yard                                                                 |
|-------------------|----------------------------------------------------------------------------------------|
| Lot Description   | Back Yard, Brush, Cleared, Corner Lot, Lawn, Many Trees, Pie Shaped Lot, Yard Drainage |
| Roof              | Asphalt Shingle                                                                        |
| Construction      | Vinyl Siding, Wood Frame                                                               |
| Foundation        | Wood                                                                                   |