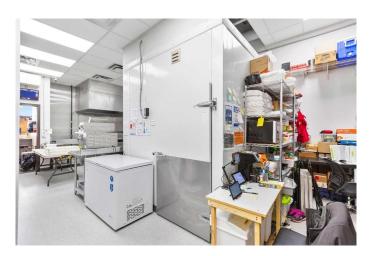

### \$634,900

0 Bedroom, 0.00 Bathroom, Commercial on 0.00 Acres

Stoney 3, Calgary, Alberta

Discover a remarkable investment opportunity offering a well-maintained bay to acquire a bay featuring a secure 5-year lease. The property is strategically situated in Port Plaza, a thriving commercial hub known for its bustling activity and stunning location.

The buyer will assume the existing tenant with a 5-year lease in place, providing immediate rental income. Additionally, the lease includes an option for another 5 years, offering the potential for extended rental stability. The current rent stands at \$3,229.33 per month, with an additional \$15 per sq ft for operating costs.