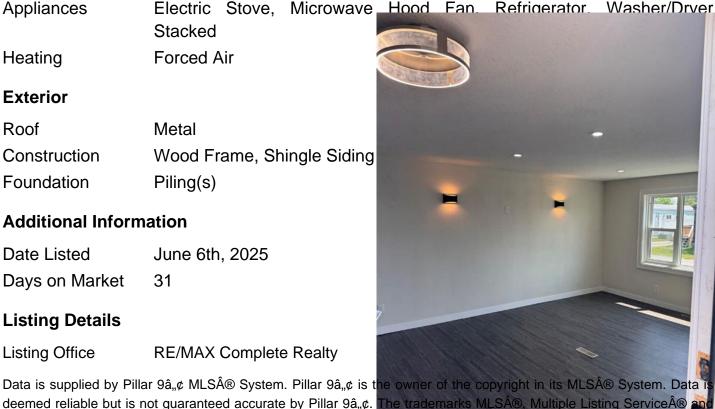

### Interior

Interior Features Open Floorplan

Microwave Hood **Appliances** Electric Stove,

Stacked

Forced Air Heating

#### **Exterior**

Roof Metal

Wood Frame, Shingle Siding Construction

Foundation Piling(s)