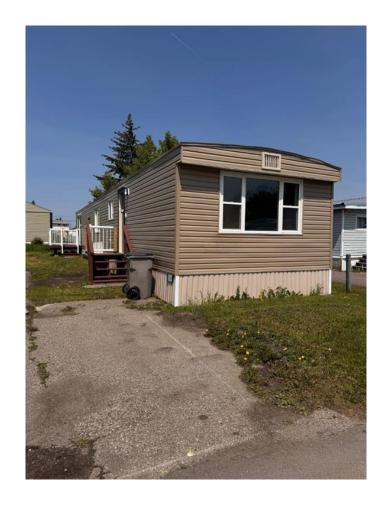

## \$99,000

2 Bedroom, 1.00 Bathroom, 914 sqft Mobile on 0.00 Acres

Red Carpet, Calgary, Alberta

Looking for a for a move in ready mobile home? This mobile home has been stripped to the studs and rebuilt. It has all new plex plumbing, brand new electrical, full insulation on all four sides, a new hot water tank and a freshly sealed roof. The mobile home has new siding on the exterior, and newer windows. This home has an open concept layout with pot lights. 2 large bedrooms, the primary with a patio. You also have a convenient separate laundry/utility room with a 2 pc bath and a second 4pc bathroom. mobile home is on rented land with a lot rent of \$1,257 a month, it includes, water, sewage and garbage. There is access to the club house with a gym. All breed and size dogs are allowed, you are also allowed to build garages and car ports with park approval.

#### **Exterior**

Roof Metal

Wood Frame, Shingle Siding Construction

Foundation Piling(s)