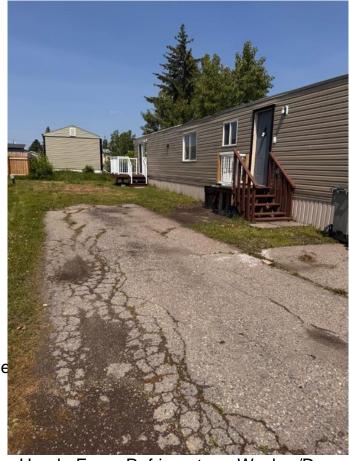

## \$99,000

2 Bedroom, 1.00 Bathroom, 914 sqft Mobile on 0.00 Acres

Red Carpet, Calgary, Alberta

Looking for a for a move in ready mobile home? This mobile home has been stripped to the studs and rebuilt. It has all new plex plumbing, brand new electrical, full insulation on all four sides, a new hot water tank and a freshly sealed roof. The mobile home has new siding on the exterior, and newer windows. This home has an open concept layout with pot lights. 2 large bedrooms, the primary with a patio. You also have a convenient separate laundry/utility room with a 2 pc bath and a second 4pc bathroom. mobile home is on rented land with a lot rent of \$1,257 a month, it includes, water, sewage and garbage. There is access to the club house with a gym. All breed and size dogs are allowed, you are also allowed to build garages and car ports with park approval.

#### **Amenities**

2 **Parking Spaces** 

Concrete Driveway, Off Stree **Parking** 