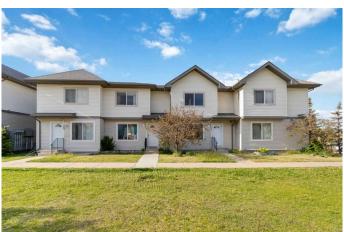

# \$239,900 - 30, 100 Millennium Gate, Fort McMurray

MLS® #A2228484

## \$239,900

3 Bedroom, 3.00 Bathroom, 1,099 sqft Residential on 0.00 Acres

Timberlea, Fort McMurray, Alberta

Welcome to 30-100 Millennium Gate: This AFFORDABLE and fully developed 3-bedroom townhouse is perfectly situated just STEPS AWAY from schools, parks, public transit and all the essential amenities. This is a WONDERFUL OPPORTUNITY for a growing family or first-time homebuyers to settle into a move-in-ready home in a family-friendly neighborhood, all with low condo fees of just \$387/month. Inside, you'II find a bright, well-maintained kitchen with an abundance of sleek white cabinetry, offering plenty of storage and prep space. The adjoining dining area is spacious enough for family dinners and casual gatherings alike. The main floor also includes a comfortable living room with durable laminate flooring and a convenient 2-piece powder room. Upstairs, the primary bedroom offers generous space along with a WALK-IN CLOSET featuring a built-in organizer. Two additional bedrooms and a full bathroom complete the upper level, providing a practical and family-friendly layout. The FULLY FINISHED BASEMENT provides even more room to spread out, with a large and inviting rec room that's ideal for relaxing, entertaining, or setting up a home office. You'II also find a wet bar and plenty of extra storage space. Out back, enjoy the DECK great for summer BBQs, morning coffee, or evening downtime. There is PARKING FOR TWO out back, along with a STORAGE SHED for your outdoor gear and extras. With its unbeatable location, thoughtful