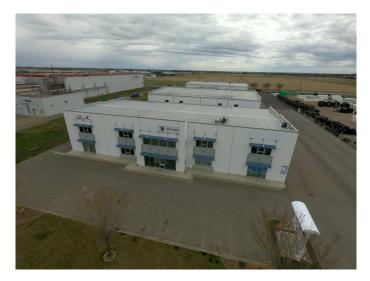

#### \$12

0 Bedroom, 0.00 Bathroom, Commercial on 0.05 Acres

Shackleford Industrial Park, Lethbridge, Alberta

Quality industrial development with 2 overhead doors 14x16 and 24' ceilings. Desirable industrial park location just 1 block off 43rd Street North. The subject property offers multiple opportunities with the flexibility of two units or one. This is a well built concrete panel construction building and onsite parking.