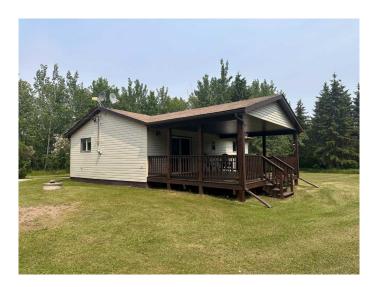

# \$259,000

2 Bedroom, 1.00 Bathroom, 888 sqft Residential on 1.00 Acres

Missawawi Lake Estate, Lac La Biche County, Alberta

Charming Retreat in Missawawi Estates Phase 2! Located just 15 minutes from Lac La Biche, this 888 sq ft home on a 1-acre lot, surrounded by mature trees for privacy, offers the perfect summer cabin or year-round getaway. Built in 1985, the home has seen key updates over the years, including a new furnace and a covered porch and deck both added in 2017. The 24x32 ft detached heated garage (built in 1999) provides ample space for multiple uses of storage for toys or working on projects the man cave you've always wanted. Enjoy peace of mind with a newer stove, fridge, washer, and dryer which have all been replaced in the last two years. With nearby lakes and town conveniences close by, this property blends relaxation with accessibility.