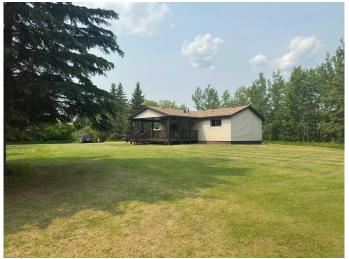

# \$259,000

2 Bedroom, 1.00 Bathroom, 888 sqft Residential on 1.00 Acres

Missawawi Lake Estate, Lac La Biche County, Alberta

Charming Retreat in Missawawi Estates Phase 2! Located just 15 minutes from Lac La Biche, this 888 sq ft home on a 1-acre lot, surrounded by mature trees for privacy, offers the perfect summer cabin or year-round getaway. Built in 1985, the home has seen key updates over the years, including a new furnace and a covered porch and deck both added in 2017. The 24x32 ft detached heated garage (built in 1999) provides ample space for multiple uses of storage for toys or working on projects the man cave you've always wanted. Enjoy peace of mind with a newer stove, fridge, washer, and dryer which have all been replaced in the last two years. With nearby lakes and town conveniences close by, this property blends relaxation with accessibility.