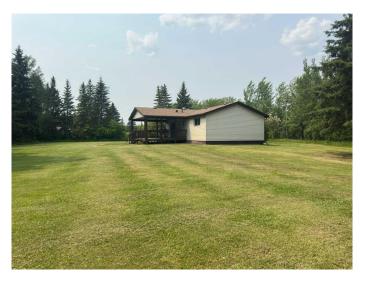

# \$259,000

2 Bedroom, 1.00 Bathroom, 888 sqft Residential on 1.00 Acres

Missawawi Lake Estate, Lac La Biche County, Alberta

Charming Retreat in Missawawi Estates Phase 2! Located just 15 minutes from Lac La Biche, this 888 sq ft home on a 1-acre lot, surrounded by mature trees for privacy, offers the perfect summer cabin or year-round getaway. Built in 1985, the home has seen key updates over the years, including a new furnace and a covered porch and deck both added in 2017. The 24x32 ft detached heated garage (built in 1999) provides ample space for multiple uses of storage for toys or working on projects the man cave you've always wanted. Enjoy peace of mind with a newer stove, fridge, washer, and dryer which have all been replaced in the last two years. With nearby lakes and town conveniences close by, this property blends relaxation with accessibility.