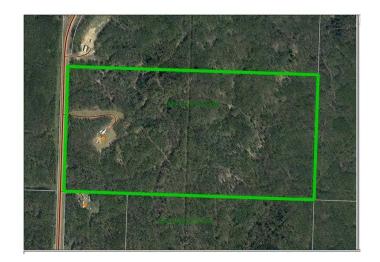

#### \$179,000

0 Bedroom, 0.00 Bathroom, Land on 80.28 Acres

NONE, Athabasca, Alberta

80 acres - pt. NW 24-63-24 W of 4 located just 4 kms off Hwy 2 at Perryvale turnoff. A great location to build your home or for a recreational property. Gated driveway that wraps around in the trees for a very private living space. The bush has had many trails built through for walking or quadding. There is power on the property, there is some cleanup to do to get started.

#### **Community Information**

Address 633055 Range Road 231

Subdivision NONE

City Athabasca

County Athabasca County

Province Alberta
Postal Code T0G 1Z0