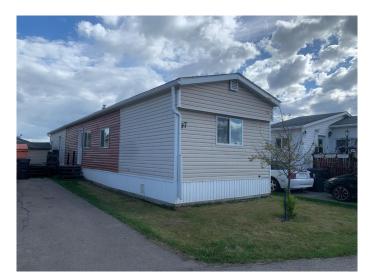

# \$169,900 - 97, 8060 100 Street, Grande Prairie

MLS® #A2228790

#### \$169,900

2 Bedroom, 1.00 Bathroom, 1,008 sqft Mobile on 0.00 Acres

MH - Coachman, Grande Prairie, Alberta

BETTER THAN BRAND NEW !!! THIS MOBILE WAS STRIPPED DOWN AND TOTALLY REBUILT. NEW WIRING, NEW PLUMBING, NEW 3/4" PLYWOOD SUBFLOOR, NEW ROOF, SOME NEW SIDING, NEW DRYWALL WALLS AND CEILINGS WITH TEXTURE, NEW 5' WALK IN SHOWER WITH CUSTOM BENCH SEAT, BEAUTIFUL 36― WOOD VANITY WITH TWO DRAWERS, NEW TOILET, STORAGE SHELF IN BATHROOM. THIS FLOORPLAN FEATURES TWO BEDROOMS AND LIVING ROOM AREAS. PERFECT FOR THE RETIRED COUPLE OR FIRST TIME BUYER WHO WANTS A ROOMMATE. THE ROOMS ARE LOCATED AT EITHER END OF THE MOBILE. THE BATHROOM IS CENTRALLY LOCATED AND LAUNDRY TOWER IS LOCATED JUST OUTSIDE OF THE BATHROOM. THE MINUTE YOU WALK INTO THIS BRAND NEW REBUILT MOBILE YOU WILL BE GREETED BY A LARGE SPACIOUS KITCHEN WITH A MASSIVE EATING BAR. THERE IS A CUSTOM BUILT IN SHELF AND LARGE PANTRY HIDDEN FROM VIEW. **BEAUTIFUL VINYL PLANK INSTALLED** THROUGH OUT. BRAND NEW WINDOWS, NEW DOORS, NEW ELECTRICAL PANEL, NEW POT LIGHTS, NEW ELECTRICAL FIXTURES AND NEW SMOKE DETECTORS. YOU WON'T WANT TO MISS THIS BEAUTY! SHE'S BUILT BETTER THAN NEW ! LOCATED BEHIND SOUTHSIDE SAFEWAY AND STATE & MAIN. LOTS OF SHOPPING