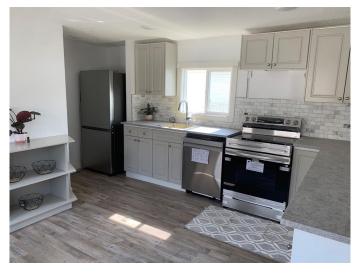

#### \$169,900

2 Bedroom, 1.00 Bathroom, 1,008 sqft Mobile on 0.00 Acres

MH - Coachman, Grande Prairie, Alberta

BETTER THAN BRAND NEW !!! THIS MOBILE WAS STRIPPED DOWN AND TOTALLY REBUILT. NEW WIRING, NEW PLUMBING, NEW 3/4" PLYWOOD SUBFLOOR, NEW ROOF, SOME NEW SIDING, NEW DRYWALL WALLS AND CEILINGS WITH TEXTURE, NEW 5' WALK IN SHOWER WITH CUSTOM BENCH SEAT, BEAUTIFUL 36― WOOD VANITY WITH TWO DRAWERS, NEW TOILET, STORAGE SHELF IN BATHROOM. THIS FLOORPLAN FEATURES TWO BEDROOMS AND LIVING ROOM AREAS. PERFECT FOR THE RETIRED COUPLE OR FIRST TIME BUYER WHO WANTS A ROOMMATE. THE ROOMS ARE LOCATED AT EITHER END OF THE MOBILE. THE BATHROOM IS CENTRALLY LOCATED AND LAUNDRY TOWER IS LOCATED JUST OUTSIDE OF THE BATHROOM. THE MINUTE YOU WALK INTO THIS BRAND NEW REBUILT MOBILE YOU WILL BE GREETED BY A LARGE SPACIOUS KITCHEN WITH A MASSIVE EATING BAR. THERE IS A CUSTOM BUILT IN SHELF AND LARGE PANTRY HIDDEN FROM VIEW. **BEAUTIFUL VINYL PLANK INSTALLED** THROUGH OUT. BRAND NEW WINDOWS, NEW DOORS, NEW ELECTRICAL PANEL, NEW POT LIGHTS, NEW ELECTRICAL FIXTURES AND NEW SMOKE DETECTORS. YOU WON'T WANT TO MISS THIS BEAUTY! SHE'S BUILT BETTER THAN NEW ! LOCATED BEHIND SOUTHSIDE SAFEWAY AND STATE & MAIN. LOTS OF SHOPPING