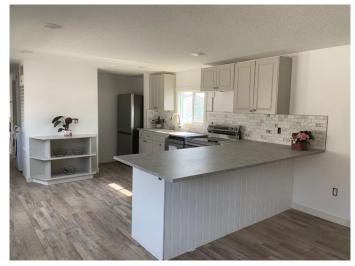

#### \$169,900

2 Bedroom, 1.00 Bathroom, 1,008 sqft Mobile on 0.00 Acres

MH - Coachman, Grande Prairie, Alberta

BETTER THAN BRAND NEW !!! THIS MOBILE WAS STRIPPED DOWN AND TOTALLY REBUILT. NEW WIRING, NEW PLUMBING, NEW 3/4" PLYWOOD SUBFLOOR, NEW ROOF, SOME NEW SIDING, NEW DRYWALL WALLS AND CEILINGS WITH TEXTURE, NEW 5' WALK IN SHOWER WITH CUSTOM BENCH SEAT, BEAUTIFUL 36― WOOD VANITY WITH TWO DRAWERS, NEW TOILET, STORAGE SHELF IN BATHROOM. THIS FLOORPLAN FEATURES TWO BEDROOMS AND LIVING ROOM AREAS. PERFECT FOR THE RETIRED COUPLE OR FIRST TIME BUYER WHO WANTS A ROOMMATE. THE ROOMS ARE LOCATED AT EITHER END OF THE MOBILE. THE BATHROOM IS CENTRALLY LOCATED AND LAUNDRY TOWER IS LOCATED JUST OUTSIDE OF THE BATHROOM. THE MINUTE YOU WALK INTO THIS BRAND NEW REBUILT MOBILE YOU WILL BE GREETED BY A LARGE SPACIOUS KITCHEN WITH A MASSIVE EATING BAR. THERE IS A CUSTOM BUILT IN SHELF AND LARGE PANTRY HIDDEN FROM VIEW. **BEAUTIFUL VINYL PLANK INSTALLED** THROUGH OUT. BRAND NEW WINDOWS, NEW DOORS, NEW ELECTRICAL PANEL, NEW POT LIGHTS, NEW ELECTRICAL FIXTURES AND NEW SMOKE DETECTORS. YOU WON'T WANT TO MISS THIS BEAUTY! SHE'S BUILT BETTER THAN NEW ! LOCATED BEHIND SOUTHSIDE SAFEWAY AND STATE & MAIN. LOTS OF SHOPPING