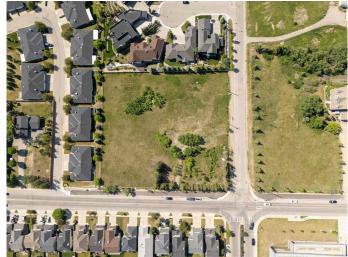

## \$4,500,000

0 Bedroom, 0.00 Bathroom, Land on 2.17 Acres

Springbank Hill, Calgary, Alberta

**EXCEPTIONAL DEVELOPMENT** OPPORTUNITY â€" ELVEDEN ESTATES | A prime 2.17-acre corner lot located at the intersection of 26 Avenue SW and Elveden Road in the prestigious Springbank Hill/West Springs corridor. This rare and valuable offering comes with an active plan for an 11-lot subdivisionâ€"perfectly suited for luxury estate homes or boutique custom development. With sweeping views of the valley and city skyline, the site also holds strong potential for future rezoning to accommodate higher-density residential use. Ideally situated directly across from Griffith Woods School (one of Calgary's top-rated schools) and Springbank Hill Community Park, and just minutes from premier shopping, transit, and top-tier amenities. This is a land value sale with development planning in placeâ€"no dwelling on site. Contact for further details or a full information package. Unmatched potential in one of Calgary's most desirable west-end communities.

# **Community Information**

Address 7327 26 Avenue Sw

Subdivision Springbank Hill

City Calgary
County Calgary
Province Alberta
Postal Code T3H 3X2