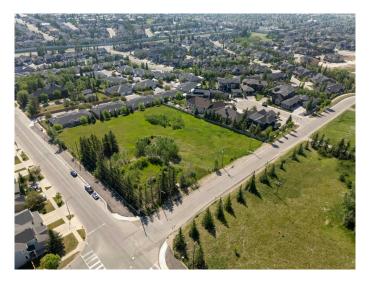

## \$4,500,000

0 Bedroom, 0.00 Bathroom, Land on 2.17 Acres

Springbank Hill, Calgary, Alberta

**EXCEPTIONAL DEVELOPMENT** OPPORTUNITY â€" ELVEDEN ESTATES | A prime 2.17-acre corner lot located at the intersection of 26 Avenue SW and Elveden Road in the prestigious Springbank Hill/West Springs corridor. This rare and valuable offering comes with an active plan for an 11-lot subdivisionâ€"perfectly suited for luxury estate homes or boutique custom development. With sweeping views of the valley and city skyline, the site also holds strong potential for future rezoning to accommodate higher-density residential use. Ideally situated directly across from Griffith Woods School (one of Calgary's top-rated schools) and Springbank Hill Community Park, and just minutes from premier shopping, transit, and top-tier amenities. This is a land value sale with development planning in placeâ€"no dwelling on site. Contact for further details or a full information package. Unmatched potential in one of Calgary's most desirable west-end communities.

# **Community Information**

Address 7327 26 Avenue Sw

Subdivision Springbank Hill

City Calgary
County Calgary
Province Alberta
Postal Code T3H 3X2