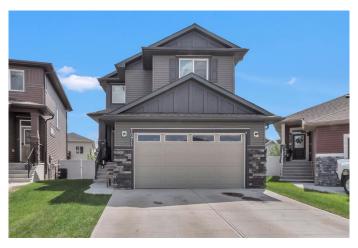

# \$599,900 - 1071 Stevens Place, Crossfield

MLS® #A2229093

## \$599,900

3 Bedroom, 3.00 Bathroom, 1,630 sqft Residential on 0.10 Acres

NONE, Crossfield, Alberta

Modern Family Home on a Spacious Pie Lot in Established Crossfield Neighborhood Welcome to 1071 Steven Place, a stunning 2-storey home built in 2022, nestled on a large pie shaped lot in a mature, fully developed neighbourhood with no ongoing construction. This beautifully designed residence blends modern finishes with timeless functionality, offering comfort, space, and style for the whole family.

A built in electric fireplace with mantle creates a cozy focal point in the living area. Just off the foyer, you'II find a generous front closet, access to the double attached garage with high ceilings and 240V wiring, and a convenient half bath.