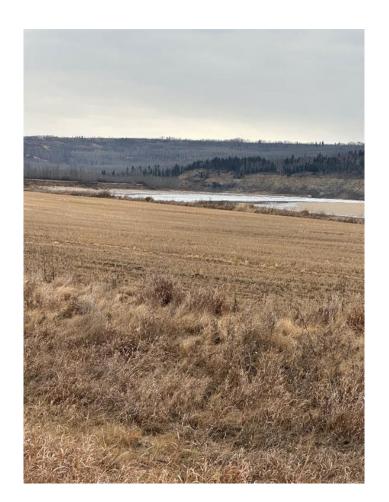

## \$129,900

0 Bedroom, 0.00 Bathroom, Land on 2.89 Acres

NONE, Rural Birch Hills County, Alberta

River Front Property Located on the Smoky River Just Northeast of Watino. This is your chance to own your own piece of land next to a river that you would be able to enjoy as well. Don't let this chance slip away call today.