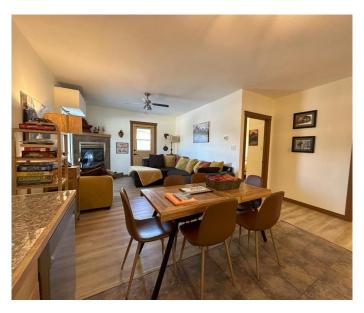

## \$259,000

2 Bedroom, 1.00 Bathroom, 689 sqft Residential on 0.00 Acres

NONE, Blairmore, Alberta

Excellent opportunity to own a modern condominium in a historic building with tall ceilings and a large deck looking toward the Crowsnest Mountain. Located in the heart of Blairmore - close to everything. This home has been expertly updated with all the comforts. Modern Kitchen, dishwasher, in unit laundry, gas fireplace, and more. An affordable option as a home or as an investment. Parking at rear of building. Ski hill, swimming pool and other amenities within walking distance. This home offers many opportunities for people who love the Canadian Rockies.

#### Interior

Interior Features Open Floorplan

Appliances Dishwasher, Electric Stove, Refrigerator

Heating Forced Air, Natural Gas

Cooling None