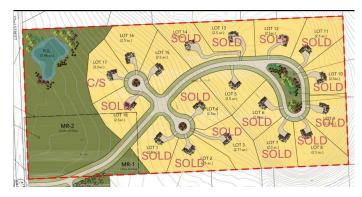

### \$590,000

0 Bedroom, 0.00 Bathroom, Land on 2.50 Acres

N/A, Rural Foothills County, Alberta

Discover the perfect spot for your dream home in the exclusive new community of Hamilton Heights. This exceptional 2.5-acre lot showcases breathtaking west-facing mountain views, just 5 minutes from Calgary's edge. Fully fenced and gated for privacy, this premier lot offers the ideal foundation for your custom estate home. Natural gas and electricity are available at the property line. The gently sloping terrain accommodates diverse architectural styles, allowing you complete creative freedom. With paved streets, natural municipal reserves, and a water well on each property, you're perfectly positioned to begin planning the house of your dreams - you can bring any builder you'd like to this project. Take advantage of this limited opportunity in one of the area's most prestigious new communities. Enjoy the serenity of foothills living while maintaining a convenient 5-minute drive to Calgary.

Contact me for architectural guidelines, available lots, and pricing. Price includes GST. Please note pictures are from Lot 1, not lot 16.

#### **Exterior**

Lot Description Cul-De-Sac, Gentle Sloping