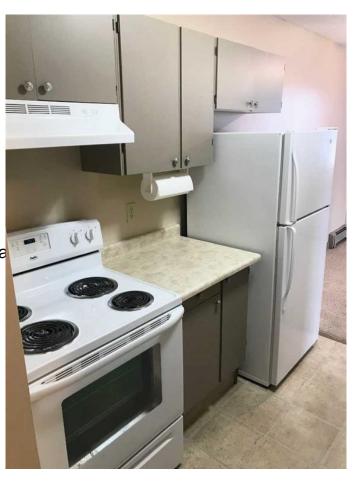

#### \$1,700

1 Bedroom, 0.00 Bathroom, 725 sqft Rental on 0.00 Acres

Agnes Davidson, Lethbridge, Alberta

UTILITIES INCLUDED!!

Spruce Manor Apartment: 26 - 3440 23 Avenue S

- 2 Bed,

- 1 Bath

One of my favorite neighborhoods in Lethbridge! Only 5 minutes away from the college in a beautiful area. Two parks conveniently located within a few blocks. Commercial amenities are conveniently located within walking distance. Appliances Include: fridge, stove, hood fan,

#### Interior

AppliancesElectric Stove, Range Hood,HeatingCentral