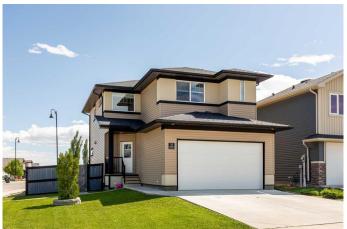

# \$509,000

3 Bedroom, 3.00 Bathroom, 1,688 sqft Residential on 0.11 Acres

Garry Station, Lethbridge, Alberta

Welcome to your new home in the beautiful community of Garry Station. On a quiet street with a large yard, this home is perfectly located close to schools, shopping and everything you are looking for! Whether you have a growing family or want room for your furry friends, this home will meet your needs. Bright, open and clean, this house has some beautiful unique features that make it one of a kind. The built in wood burning fireplace is something you don't see often, as well as the good size bedrooms, bonus room and laundry room on the 2nd floor. With 3 bedrooms up and room for more to be added in the basement, this house has so much to offer. The basement development has been started, but is waiting for your personal touches to finish it off. Come take a look for yourself, this home is a must see!

## **Exterior**

Exterior Features Private Yard, Storage

Lot Description Landscaped, Standard Shaped Lot

Roof Asphalt Shingle

Construction Vinyl Siding

Foundation Poured Concrete