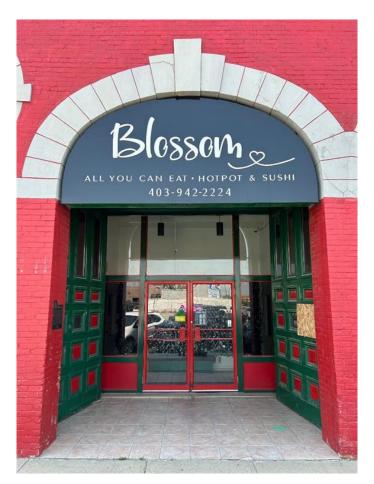

# \$129,900 - 1, 402 2 Avenue S, Lethbridge

MLS® #A2230996

### \$129,900

0 Bedroom, 0.00 Bathroom, Commercial on 0.00 Acres

Downtown, Lethbridge, Alberta

Hotpot and Sushi restaurant. You don't just order Hotpot, you EXPERIENCE it! Blossom All You Can Eat Hotpot and Sushi is a young, up and coming business that definitely serves a need on the Lethbridge restaurant menu. Featuring fresh, in-house made cuisine including sauces and broths for your favourite dishes. Located in a unique space in the Historic Number 1 Firehall (Alberta's oldest brick firehall building). In full operation since February 2023, and showing positive momentum. How about BellaBot the robot server? This could be the perfect opportunity for you and your family to step into a small business where the groundwork has already been done! Contact your preferred real estate agent for more details and viewings.

Built in 1890