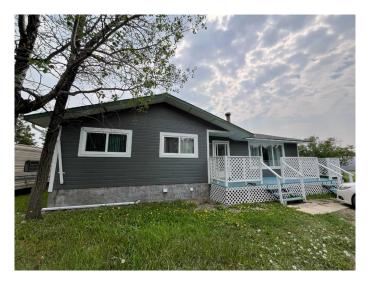

# \$370,000

5 Bedroom, 2.00 Bathroom, 1,252 sqft Residential on 13.99 Acres

NONE, Rural Two Hills No. 21, County of, Alberta

Check out this acreage opportunity! Situated on a spacious 13.99 Acres just 10 minutes South of Myrnam. This acreage comes with a tarp Quonset, tarp shed and 10 wood grain bins complete with a three bedroom up two bedroom down house! A great opportunity for those who want to start a homestead, or just want that quiet Acreage life. This location is almost equal distance between Two Hills, Vermilion, and St. Paul. Come check out this great opportunity!