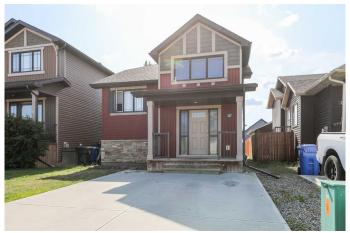

#### \$414,900

4 Bedroom, 2.00 Bathroom, 914 sqft Residential on 0.08 Acres

Blackwolf 2, Lethbridge, Alberta

Bright and clean Bi level, lots of space for two bedrooms up, an open kitchen dining area with two more bedrooms and large family room on the lower level. This one is only 12 years old and has all the features you've been looking for. The backyard is open for your ideas, a lane-way home, a double garage, check out the possibilities with the City Planning Department.

#### **Exterior**

Exterior Features Balcony

Lot Description Back Lane, Interior Lot, Rectangular Lot, Standard Shaped Lot

Roof Asphalt Shingle

Construction Concrete, Vinyl Siding

Foundation Poured Concrete