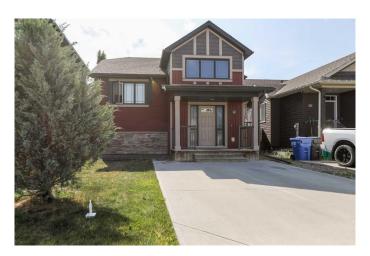

#### \$414,900

4 Bedroom, 2.00 Bathroom, 914 sqft Residential on 0.08 Acres

Blackwolf 2, Lethbridge, Alberta

Bright and clean Bi level, lots of space for two bedrooms up, an open kitchen dining area with two more bedrooms and large family room on the lower level. This one is only 12 years old and has all the features you've been looking for. The backyard is open for your ideas, a lane-way home, a double garage, check out the possibilities with the City Planning Department.

#### **Exterior**

Exterior Features Balcony

Lot Description Back Lane, Interior Lot, Rectangular Lot, Standard Shaped Lot

Roof Asphalt Shingle

Construction Concrete, Vinyl Siding

Foundation Poured Concrete