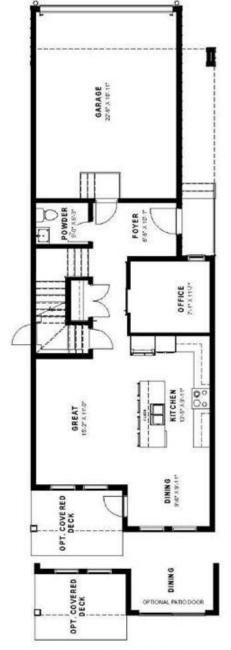

## \$699,900

3 Bedroom, 4.00 Bathroom, 2,060 sqft Residential on 0.09 Acres

Copperfield, Calgary, Alberta

Brand new Westwood model by Vesta Properties in Copperfield â€" Spring 2026 completion! This spacious 3 bedroom, 2.5 bath home offers nearly 2,000 sqft of well-designed living space with an open-concept main floor, large windows, and a modern kitchen with quartz countertops and sleek cabinetry. Upstairs features a central bonus room, full laundry, and a luxurious primary retreat with a walk-in closet and ensuite. Options for a legal basement suite are available, adding great rental or in-law potential. Situated in a family-friendly community close to parks, schools, and everyday conveniences. Secure this pre-construction opportunity while there's still time to customize!

MAIN 797 SQ.FT. GARAGE 414 SQ. FT.

| the associated logos are owned by The Canadian Real Estate Association (CREA) and identify the quality of services |
|--------------------------------------------------------------------------------------------------------------------|
| provided by real estate professionals who are members of CREA. Used under license.                                 |
|                                                                                                                    |
|                                                                                                                    |
|                                                                                                                    |
|                                                                                                                    |
|                                                                                                                    |
|                                                                                                                    |
|                                                                                                                    |
|                                                                                                                    |
|                                                                                                                    |
|                                                                                                                    |
|                                                                                                                    |
|                                                                                                                    |
|                                                                                                                    |
|                                                                                                                    |
|                                                                                                                    |
|                                                                                                                    |
|                                                                                                                    |
|                                                                                                                    |
|                                                                                                                    |
|                                                                                                                    |
|                                                                                                                    |
|                                                                                                                    |
|                                                                                                                    |