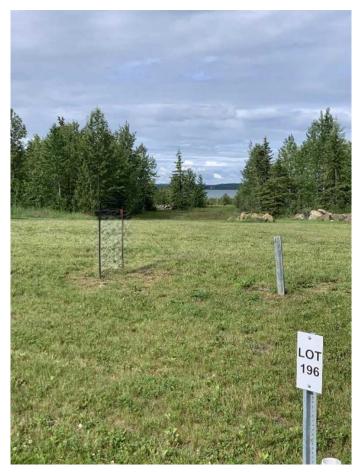

## \$210,000

0 Bedroom, 0.00 Bathroom, Land on 0.40 Acres

Meridian Beach, Rural Ponoka County, Alberta

Discover lake living at its finest in the beautiful lake Community of MERIDIAN BEACH,. This community is a hidden gem at the North end of Gull Lake on pavement right to the front of the lot.. This wonderful community is your year round adventure hub, offering a variety of activities for every season. From sandy beaches, playground and your own boat slip, to skating, ice fishing, and winter skidoo adventures in the snow, Meridian Beach has it all! Enjoy paddle boarding, kayaking, and fishing in calm canal waters right out your front door! Take a walk out the back of the lot and enjoy the peace and quiet of Gull Lake, one of the largest lakes in Central Alberta. Explore the walking and biking tails, challenge your skills on the tennis and pickle ball courts, partake in the many community hall activities and enjoy the conveniences of the Canal Street Eatery. This Lake Community has everything for the young family to the couple that have slowed things down and just looking for a great place to relax.

# **Community Information**

Address 681 Springside Crescent

Subdivision Meridian Beach

City Rural Ponoka County

County Ponoka County

Province Alberta
Postal Code T0C 2J0