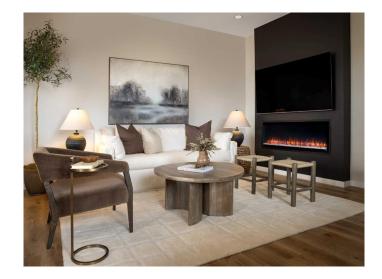

### \$624,900

4 Bedroom, 3.00 Bathroom, 1,850 sqft Residential on 0.01 Acres

Sawgrass Park, Airdrie, Alberta

Welcome to this beautifully crafted, home under construction in Sawgrass Park, offering exceptional flexibility, quality construction, and thoughtful upgrades throughout. Situated on a sunshine lot with a 20' x 21' garage-ready concrete parking pad, this home is designed to suit modern familiesâ€"whether you're accommodating guests, working from home, or planning for future development. Built by Hopewell Residential, a trusted master builder with over 30 years of experience, this home reflects the style, craftsmanship, and real value that has made Hopewell a leader in Alberta's homebuilding industry. With over 10,000 homes built and numerous awards to their name, Hopewell is known for creating homes that truly stand the test of time. The exterior of the home features durable James Hardie Board siding, which is not only eye-catching but also known for its exceptional durability, fire resistance, and low maintenanceâ€"adding long-term value and peace of mind. Inside, the thoughtful design continues with spindle railing, knockdown ceiling texture, and quartz countertops throughout. A unique feature of this layout is the main floor bedroom paired with a full bathroom, perfect for multi-generational living, guests, or a dedicated home office. The upgraded kitchen boasts pot lights, a chimney hood fan, built-in microwave, an extra bank of drawers, and a spacious layout that opens into the living and dining areasâ€"perfect for entertaining. Upstairs, the primary suite

includes a luxurious ensuite with a tile-to-ceiling shower surround and walk-in closet. Two additional bedrooms, another full bathroom with double sinks, and laundry round out the upper floor. The 9' foundation height in the sunshine basement allows for bright future living space, and with a separate side entrance and wet bar sink rough-in, it's ready for development into a future suite or customized lower-level layout. As an energuide builder, Hopewell takes energy efficiency seriously. This home includes triple-pane windows, low-flow toilets, high R-value insulation, electric water heater, and a high-efficiency furnaceâ€"all designed to lower your energy bills and increase year-round comfort. Additional features include an exterior gas line for a future BBQ, making your sunny backyard the perfect spot for outdoor enjoyment. Located in the vibrant and growing community of Sawgrass Park, you'II enjoy access to green spaces, future schools, recreational amenities, and the best of Airdrie living. Don't miss this opportunity to own a stylish, energy-efficient, and suite-ready home built by one of Alberta's most respected builders. Contact us today to book your private showing!