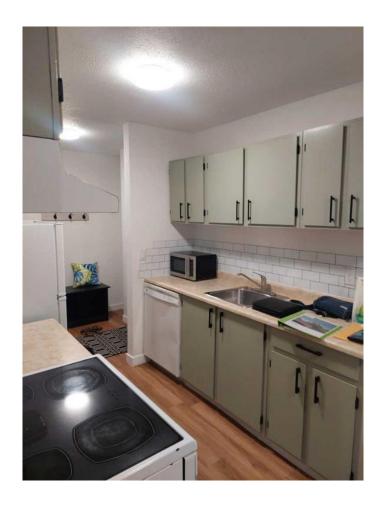

## \$169,950

2 Bedroom, 1.00 Bathroom, 760 sqft Residential on 0.00 Acres

Varsity Village, Lethbridge, Alberta

Move in ready, with immediate possession available. You can walk to the University, Nicholas Sheran park and pool. Fully renovated main floor suite, with room to grow. This two bedroom unit is in a very well managed complex ( great onsite manager, Darlene) a healthy Reserve Fund and professionally maintained buildings. It's shady and cool in the summer, the hot water baseboards mean a consistent warm temperature in the winter. There is a close parking spot with a plug in for the cool months. and the bus route will take you to downtown and the U of L . Bring your pillows you'll want to stay, how soon can you get here?

### Interior

Interior Features Closet Organizers, Lamina

Windows

Appliances Dishwasher, Refrigerator, W

**ENERGY STAR Qualified Re** 

Heating Natural Gas, Hot Water

Cooling Sep. HVAC Units