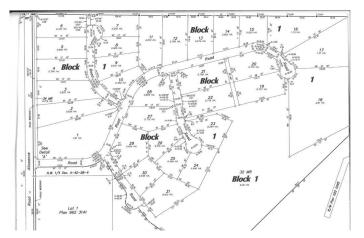

#### \$185,000

0 Bedroom, 0.00 Bathroom, Land on 2.00 Acres

Grandview Estates, Rural Ponoka County, Alberta

Welcome to one of Gull Lake's perhaps finest country home development. Grandview Estates. Boasting an upscale architecturally controlled subdivision that is intertwined amongst 30 acres of environmental reserve featuring established walking trails, abundant wildlife, local history. The view is so amazing that it is better described as an experience. Every lot boasts a spectacular view of the lake; some views encompass the entire length of Gull Lake. Imagine closing every single day with yet another uniquely pleasing sunset. Boat access is 5 minutes away at the Raymond Shores public boat launch. Taxes have not been assessed yet. Grandview Estates is a 31 lot acreage subdivision with acreages ranging from 1 to 6 acres in size and prices ranging from \$85,000 to \$275,000