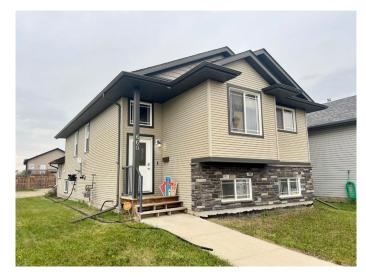

# \$464,900 - 660 Red Oak Close, Rural Red Deer County

MLS® #A2232118

## \$464,900

5 Bedroom, 3.00 Bathroom, 1,168 sqft Residential on 0.11 Acres

NONE, Rural Red Deer County, Alberta

Ideal property that offers some great diversity. Perfect for a buyer who desires home ownership with the ability to offset some costs or excellent for a seasoned investor looking to maximize on their investment. Full duplex which offers a legal suite professionally built for this particular design and proper zoning. Both units have separate entrances, laundry, heating and power so nothing is shared between the two. Upper level offers a spacious living room area, generous kitchen space with plenty of oak cabinets, corner pantry, some updated appliances plus good size dining area. Three bedrooms makes for a good family set up plus the Primary bedroom has a deep walk in closet and a private 4 piece en suite. Laundry area plus room for some storage under the stairs. Garden door off the back to your own exclusive use deck. Lower level unit offers a great room design which is all open space between the living room, kitchen and dining space. There is a large center island, plenty of cupboard and counter space plus all appliances included. Two large bedrooms plus a full 4 piece bath. Laundry area plus mechanical space as well. Main floor is heated by forced air, lower level has in floor heat. New flooring in lower unit kitchen area being installed in June. Brand new 40 year shingles on home just installed this month. Plenty of parking out back plus room for additional on street. Springbrook is a quiet enjoyable community within close proximity to Penhold and Red Deer for all your needed amenities.

#### **Exterior**

Exterior Features None

Lot Description Back Lane, Landscaped

Roof Asphalt Shingle

Construction Brick, Vinyl Siding, Wood Frame

Foundation Poured Concrete