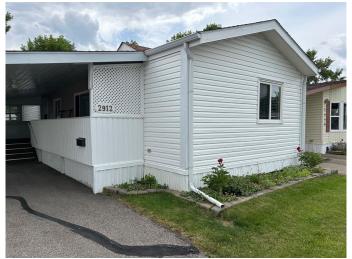

# \$140,000 - 2912 30 Avenue S, Lethbridge

MLS® #A2232814

### \$140,000

2 Bedroom, 1.00 Bathroom, 960 sqft Mobile on 0.00 Acres

Park Bridge Estates, Lethbridge, Alberta

Here is an affordable property that includes 2 bedrooms, one bathroom, laundry, open kitchen living/room with a carport and covered deck. It is located in the gated Adult Community of Parkbridge Estates and also in a spacious culdesac!! This mobile comes equipped with stove, fridge, dishwasher, hoodfan, all window coverings, air conditioning, and a pantry cupboard. There is also a garden shed for extra storage. The furnace has been replaced recently. . This is one of the best mobile home parks in the city and offers a clubhouse for entertainment and community gatherings, is gated and includes a pond and playground for the grand kids, and walking paths for exercise. Close to shopping with easy access to come and go.