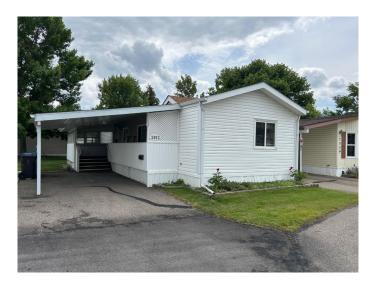

# \$140,000 - 2912 30 Avenue S, Lethbridge

MLS® #A2232814

### \$140,000

2 Bedroom, 1.00 Bathroom, 960 sqft Mobile on 0.00 Acres

Park Bridge Estates, Lethbridge, Alberta

Here is an affordable property that includes 2 bedrooms, one bathroom, laundry, open kitchen living/room with a carport and covered deck. It is located in the gated Adult Community of Parkbridge Estates and also in a spacious culdesac!! This mobile comes equipped with stove, fridge, dishwasher, hoodfan, all window coverings, air conditioning, and a pantry cupboard. There is also a garden shed for extra storage. The furnace has been replaced recently. . This is one of the best mobile home parks in the city and offers a clubhouse for entertainment and community gatherings, is gated and includes a pond and playground for the grand kids, and walking paths for exercise. Close to shopping with easy access to come and go.