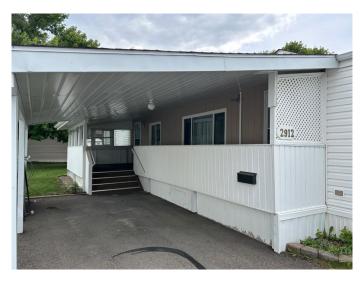

# \$140,000 - 2912 30 Avenue S, Lethbridge

MLS® #A2232814

### \$140,000

2 Bedroom, 1.00 Bathroom, 960 sqft Mobile on 0.00 Acres

Park Bridge Estates, Lethbridge, Alberta

Here is an affordable property that includes 2 bedrooms, one bathroom, laundry, open kitchen living/room with a carport and covered deck. It is located in the gated Adult Community of Parkbridge Estates and also in a spacious culdesac!! This mobile comes equipped with stove, fridge, dishwasher, hoodfan, all window coverings, air conditioning, and a pantry cupboard. There is also a garden shed for extra storage. The furnace has been replaced recently. . This is one of the best mobile home parks in the city and offers a clubhouse for entertainment and community gatherings, is gated and includes a pond and playground for the grand kids, and walking paths for exercise. Close to shopping with easy access to come and go.