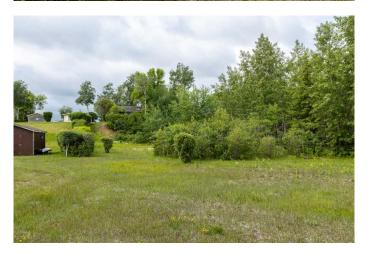

# \$399,000

0 Bedroom, 0.00 Bathroom, Land on 2.04 Acres

NONE, Gull Lake, Alberta

Located on a quiet, dead-end road with only local traffic and a tranquil shoreline, this lot offers stunning, unobstructed views of scenic Gull Lake.

The lot offers natural surroundings with mature trees and plenty of space to create your ideal retreat. A rustic cabin adds charm and can be enjoyed as-is or used while you plan your dream build. Natural gas and electrical services are already in place â€" ready for your vision.