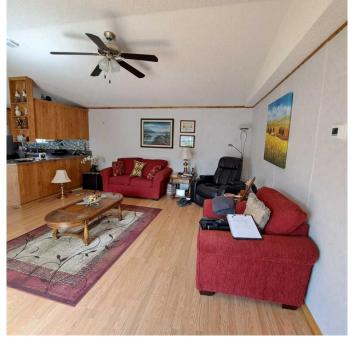

## \$269,900

3 Bedroom, 2.00 Bathroom, 1,520 sqft Mobile on 0.00 Acres

Park Bridge Estates, Lethbridge, Alberta

Prepare to be impressed with everything this manufactured home has to offer!! This three bedroom, double wide, 1520 square foot mobile home built in 2005 is located in the adult community (55 years+) of Parkbridge Estates and is move-in ready. The open concept kitchen/dining/living room area lets you be part of the conversation even while preparing meals when guests are there. There are lots of kitchen cupboards and a kitchen island. The living room offers you tons of space to place your furniture. The large primary bedroom with a walk-in closet and a four piece ensuite is at the back of this well laid out home. The other two bedrooms are adjacent to the main four piece bathroom. Enjoy your morning coffee on the large 40ft x 10ft deck. When it's really warm, relax inside and feel the comfort of your air conditioned home. Enjoy the convenience of the 18ft wide x 22ft long garage to keep your vehicle cool during these hot summer days and for you to stay out of the elements when unloading your recent purchases. There is close access to shopping (Costco, RONA, Lowes, Walmart Supercentre, Home Depot, etc.), parks, and restaurants. Enjoy a stroll along the red shale trails or at the man-made lake. Partake of some of the social events at the park clubhouse when organizers plan pot-lock suppers, billiards, card bingo, jam sessions, cribbage, wood carving, exercise classes, and more. Buyer's must obtain Parkbridge Estates management approval once an accepted

#### Interior

Interior Features Ceiling Fan(s), No Animal Home, No Smoking Home

Appliances Central Air Conditioner, Electric Stove, Garage Control(s), Microwave,

Refrigerator, Washer/Dryer

Heating Forced Air, Natural Gas