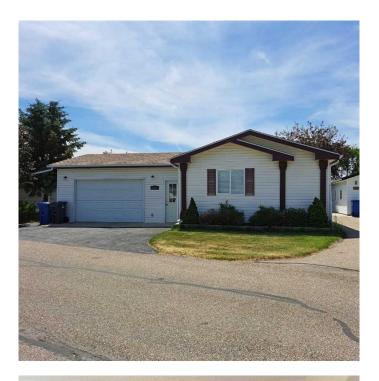

# \$269,900 - 3308 29 Street S, Lethbridge

MLS® #A2233759

## \$269,900

3 Bedroom, 2.00 Bathroom, 1,520 sqft Mobile on 0.00 Acres

Park Bridge Estates, Lethbridge, Alberta

Prepare to be impressed with everything this manufactured home has to offer!! This three bedroom, double wide, 1520 square foot mobile home built in 2005 is located in the adult community (55 years+) of Parkbridge Estates and is move-in ready. The open concept kitchen/dining/living room area lets you be part of the conversation even while preparing meals when guests are there. There are lots of kitchen cupboards and a kitchen island. The living room offers you tons of space to place your furniture. The large primary bedroom with a walk-in closet and a four piece ensuite is at the back of this well laid out home. The other two bedrooms are adjacent to the main four piece bathroom. Enjoy your morning coffee on the large 40ft x 10ft deck. When it's really warm, relax inside and feel the comfort of your air conditioned home. Enjoy the convenience of the 18ft wide x 22ft long garage to keep your vehicle cool during these hot summer days and for you to stay out of the elements when unloading your recent purchases. There is close access to shopping (Costco, RONA, Lowes, Walmart Supercentre, Home Depot, etc.), parks, and restaurants. Enjoy a stroll along the red shale trails or at the man-made lake. Partake of some of the social events at the park clubhouse when organizers plan pot-lock suppers, billiards, card bingo, jam sessions, cribbage, wood carving, exercise classes, and more. Buyer's must obtain Parkbridge Estates management approval once an accepted

#### **Amenities**

Parking Spaces 2

Parking Single Garage Detached

# of Garages 1