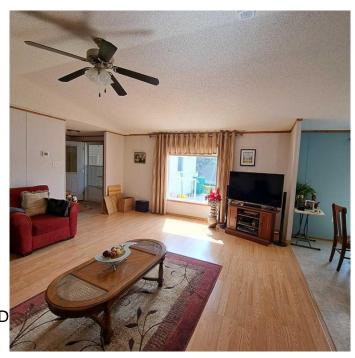

## \$269,900

3 Bedroom, 2.00 Bathroom, 1,520 sqft Mobile on 0.00 Acres

Park Bridge Estates, Lethbridge, Alberta

Prepare to be impressed with everything this manufactured home has to offer!! This three bedroom, double wide, 1520 square foot mobile home built in 2005 is located in the adult community (55 years+) of Parkbridge Estates and is move-in ready. The open concept kitchen/dining/living room area lets you be part of the conversation even while preparing meals when guests are there. There are lots of kitchen cupboards and a kitchen island. The living room offers you tons of space to place your furniture. The large primary bedroom with a walk-in closet and a four piece ensuite is at the back of this well laid out home. The other two bedrooms are adjacent to the main four piece bathroom. Enjoy your morning coffee on the large 40ft x 10ft deck. When it's really warm, relax inside and feel the comfort of your air conditioned home. Enjoy the convenience of the 18ft wide x 22ft long garage to keep your vehicle cool during these hot summer days and for you to stay out of the elements when unloading your recent purchases. There is close access to shopping (Costco, RONA, Lowes, Walmart Supercentre, Home Depot, etc.), parks, and restaurants. Enjoy a stroll along the red shale trails or at the man-made lake. Partake of some of the social events at the park clubhouse when organizers plan pot-lock suppers, billiards, card bingo, jam sessions, cribbage, wood carving, exercise classes, and more. Buyer's must obtain Parkbridge Estates management approval once an accepted

#### Interior

Interior Features Ceiling Fan(s), No Animal Home, No Smoking Home

Appliances Central Air Conditioner, Electric Stove, Garage Control(s), Microwave,

Refrigerator, Washer/Dryer

Heating Forced Air, Natural Gas