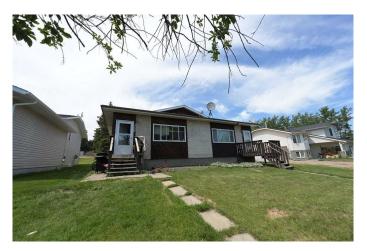

### \$159,900

3 Bedroom, 1.00 Bathroom, 925 sqft Residential on 0.08 Acres

NONE, Delburne, Alberta

A comfortable 3 bedroom unit with living room, kitchen, dining room, 4 piece bathroom all on main floor. Basement is wide open, unfinished, with furnace room and laundry area tucked into a corner. A very affordable home.

#### **Exterior**

Exterior Features Private Entrance, Rain Gutters

Lot Description Back Yard, Few Trees, Lawn

Roof Asphalt Shingle

Construction Stucco, Wood Frame, Wood Siding

Foundation Poured Concrete