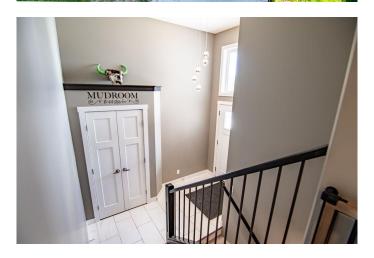

Step inside to a stylish tiled front entry that leads to a beautifully finished upper level, where you'II find luxury vinyl plank flooring flowing through the open-concept living room, dining area, and kitchen. The chef-inspired kitchen boasts elegant white cabinetry, sleek quartz countertops, a pantry, and comes fully equipped with stainless steel appliances. The adjacent dining area includes access to a 12' x 12' rear deck, perfect for entertaining or enjoying the southern sun.