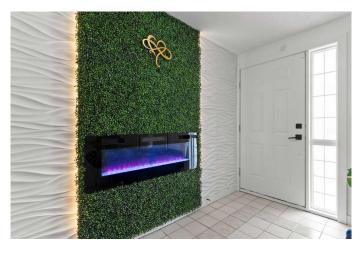

## \$585,000

2 Bedroom, 3.00 Bathroom, 1,150 sqft Residential on 0.00 Acres

Crescent Heights, Calgary, Alberta

Prime Location! This fully renovated 2 BR, 3 BA home features TWO MASTER SUITES and a rare double attached garage. Nestled in a vibrant inner-city neighborhood with easy downtown access, this gem spares no expense with a new kitchen, bathrooms, flooring, plumbing, AC, appliances, and so much moreâ€"see the full list of upgrades! The spacious primary suite boasts soaring ceilings, a built-in closet, and a custom en-suite. The second bedroom also offers high ceilings and a private bathroom. Parking is effortless with the double garage, a major perk in this area! Vacant and ready for quick possessionâ€"don't miss out!

| Status                                                                     | Active                                                                                                                  |  |
|----------------------------------------------------------------------------|-------------------------------------------------------------------------------------------------------------------------|--|
| Community Information                                                      |                                                                                                                         |  |
| Address<br>Subdivision<br>City<br>County<br>Province<br>Postal Code        | 102, 402 2 Avenue Ne<br>Crescent Heights<br>Calgary<br>Calgary<br>Alberta<br>T2E 0E6                                    |  |
| Amenities                                                                  |                                                                                                                         |  |
| Amenities<br>Parking Spaces<br>Parking<br># of Garages                     | None<br>2<br>Double Garage Attached<br>2                                                                                |  |
| Interior                                                                   |                                                                                                                         |  |
| Interior Features                                                          | Built-in Features, Kitchen Island, No Animal Home, No Smoking Home, Open Floorplan, Quartz Counters, Vaulted Ceiling(s) |  |
| Appliances                                                                 | Dishwasher, Electric Stove, Microwave Hood Fan, Refrigerator, Washer/Dryer                                              |  |
| Heating                                                                    | Forced Air, Natural Gas                                                                                                 |  |
| Cooling                                                                    | Central Air                                                                                                             |  |
| Fireplace                                                                  | Yes                                                                                                                     |  |
| # of Fireplaces                                                            | 1                                                                                                                       |  |
| Fireplaces                                                                 | Electric                                                                                                                |  |
| Has Basement                                                               | Yes                                                                                                                     |  |
| Basement                                                                   | Full, Walk-Out                                                                                                          |  |
| Exterior                                                                   |                                                                                                                         |  |
| Exterior Features<br>Lot Description<br>Roof<br>Construction<br>Foundation | Other<br>Other<br>Asphalt Shingle<br>Stucco, Wood Frame<br>Poured Concrete                                              |  |
| Additional Information                                                     |                                                                                                                         |  |
| Date Listed                                                                | June 27th, 2025                                                                                                         |  |
| Days on Market                                                             | 10                                                                                                                      |  |