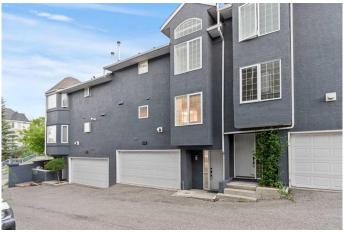

## \$585,000

2 Bedroom, 3.00 Bathroom, 1,150 sqft Residential on 0.00 Acres

Crescent Heights, Calgary, Alberta

Prime Location! This fully renovated 2 BR, 3 BA home features TWO MASTER SUITES and a rare double attached garage. Nestled in a vibrant inner-city neighborhood with easy downtown access, this gem spares no expense with a new kitchen, bathrooms, flooring, plumbing, AC, appliances, and so much moreâ€"see the full list of upgrades! The spacious primary suite boasts soaring ceilings, a built-in closet, and a custom en-suite. The second bedroom also offers high ceilings and a private bathroom. Parking is effortless with the double garage, a major perk in this area! Vacant and ready for quick possessionâ€"don't miss out!

| Status                                                                     | Active                                                                                                                  |  |
|----------------------------------------------------------------------------|-------------------------------------------------------------------------------------------------------------------------|--|
| Community Information                                                      |                                                                                                                         |  |
| Address<br>Subdivision<br>City<br>County<br>Province<br>Postal Code        | 102, 402 2 Avenue Ne<br>Crescent Heights<br>Calgary<br>Calgary<br>Alberta<br>T2E 0E6                                    |  |
| Amenities                                                                  |                                                                                                                         |  |
| Amenities<br>Parking Spaces<br>Parking<br># of Garages                     | None<br>2<br>Double Garage Attached<br>2                                                                                |  |
| Interior                                                                   |                                                                                                                         |  |
| Interior Features                                                          | Built-in Features, Kitchen Island, No Animal Home, No Smoking Home, Open Floorplan, Quartz Counters, Vaulted Ceiling(s) |  |
| Appliances                                                                 | Dishwasher, Electric Stove, Microwave Hood Fan, Refrigerator, Washer/Dryer                                              |  |
| Heating                                                                    | Forced Air, Natural Gas                                                                                                 |  |
| Cooling                                                                    | Central Air                                                                                                             |  |
| Fireplace                                                                  | Yes                                                                                                                     |  |
| # of Fireplaces                                                            | 1                                                                                                                       |  |
| Fireplaces                                                                 | Electric                                                                                                                |  |
| Has Basement                                                               | Yes                                                                                                                     |  |
| Basement                                                                   | Full, Walk-Out                                                                                                          |  |
| Exterior                                                                   |                                                                                                                         |  |
| Exterior Features<br>Lot Description<br>Roof<br>Construction<br>Foundation | Other<br>Other<br>Asphalt Shingle<br>Stucco, Wood Frame<br>Poured Concrete                                              |  |
| Additional Information                                                     |                                                                                                                         |  |
| Date Listed                                                                | June 27th, 2025                                                                                                         |  |
| Days on Market                                                             | 10                                                                                                                      |  |