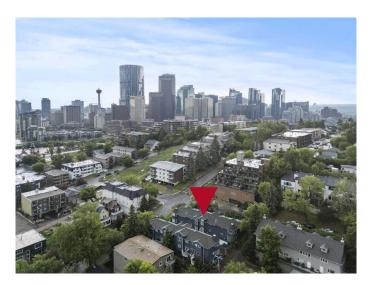

## \$585,000

2 Bedroom, 3.00 Bathroom, 1,150 sqft Residential on 0.00 Acres

Crescent Heights, Calgary, Alberta

Prime Location! This fully renovated 2 BR, 3 BA home features TWO MASTER SUITES and a rare double attached garage. Nestled in a vibrant inner-city neighborhood with easy downtown access, this gem spares no expense with a new kitchen, bathrooms, flooring, plumbing, AC, appliances, and so much moreâ€"see the full list of upgrades! The spacious primary suite boasts soaring ceilings, a built-in closet, and a custom en-suite. The second bedroom also offers high ceilings and a private bathroom. Parking is effortless with the double garage, a major perk in this area! Vacant and ready for quick possessionâ€"don't miss out!

| Status                                                                     | Active                                                                                                                  |  |
|----------------------------------------------------------------------------|-------------------------------------------------------------------------------------------------------------------------|--|
| Community Information                                                      |                                                                                                                         |  |
| Address<br>Subdivision<br>City<br>County<br>Province<br>Postal Code        | 102, 402 2 Avenue Ne<br>Crescent Heights<br>Calgary<br>Calgary<br>Alberta<br>T2E 0E6                                    |  |
| Amenities                                                                  |                                                                                                                         |  |
| Amenities<br>Parking Spaces<br>Parking<br># of Garages                     | None<br>2<br>Double Garage Attached<br>2                                                                                |  |
| Interior                                                                   |                                                                                                                         |  |
| Interior Features                                                          | Built-in Features, Kitchen Island, No Animal Home, No Smoking Home, Open Floorplan, Quartz Counters, Vaulted Ceiling(s) |  |
| Appliances                                                                 | Dishwasher, Electric Stove, Microwave Hood Fan, Refrigerator, Washer/Dryer                                              |  |
| Heating                                                                    | Forced Air, Natural Gas                                                                                                 |  |
| Cooling                                                                    | Central Air                                                                                                             |  |
| Fireplace                                                                  | Yes                                                                                                                     |  |
| # of Fireplaces                                                            | 1                                                                                                                       |  |
| Fireplaces                                                                 | Electric                                                                                                                |  |
| Has Basement                                                               | Yes                                                                                                                     |  |
| Basement                                                                   | Full, Walk-Out                                                                                                          |  |
| Exterior                                                                   |                                                                                                                         |  |
| Exterior Features<br>Lot Description<br>Roof<br>Construction<br>Foundation | Other<br>Other<br>Asphalt Shingle<br>Stucco, Wood Frame<br>Poured Concrete                                              |  |
| Additional Information                                                     |                                                                                                                         |  |
| Date Listed                                                                | June 27th, 2025                                                                                                         |  |
| Days on Market                                                             | 10                                                                                                                      |  |